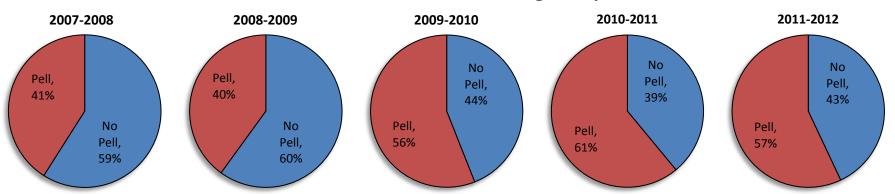

| FTFT Receiving Federal Grant Aid |         |         |         |         |         |         |         |         |         |         | % Change     |              |
|----------------------------------|---------|---------|---------|---------|---------|---------|---------|---------|---------|---------|--------------|--------------|
|                                  | 2002-   | 2003-   | 2004-   | 2005-   | 2006-   | 2007-   | 2008-   | 2009-   | 2010-   | 2011-   | 2002-2003 to | 2010-2011 to |
|                                  | 2003    | 2004    | 2005    | 2006    | 2007    | 2008    | 2009    | 2010    | 2011    | 2012    | 2011-2012    | 2011-2012    |
| Total Federal Grant Aid          |         |         |         |         |         |         |         |         |         |         |              |              |
| Percent Receiving                | 33%     | 34%     | 36%     | 34%     | 34%     | 42%     | 42%     | 57%     | 61%     | 58%     |              |              |
| Average Amount                   | \$2,448 | \$2,664 | \$2,607 | \$2,659 | \$2,752 | \$3,297 | \$3,627 | \$4,422 | \$4,289 | \$4,053 | 65.6%        | -5.5%        |
| Pell Grant                       |         |         |         |         |         |         |         |         |         |         |              |              |
| Percent Receiving                |         |         |         |         |         | 41%     | 40%     | 56%     | 61%     | 57%     |              |              |
| Average Amount                   |         |         |         |         |         | \$2,871 | \$3,322 | \$4,057 | \$3,993 | \$3,933 | na           | -1.5%        |
| Other Federal Grant Aid          |         |         |         |         |         |         |         |         |         |         |              |              |
| Percent Receiving                |         |         |         |         |         | 18%     | 15%     | 24%     | 22%     | 10%     |              |              |
| Average Amount                   |         |         |         |         |         | \$1,062 | \$1,127 | \$1,180 | \$938   | \$787   | na           | -16.1%       |

note: prior to 2007-2008, Pell grants and other federal grants were not reported separately

First-Time, Full-Time Students Receiving Pell by Fiscal Year

Source: IPEDS Financial Aid