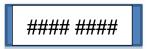

# 3. LINKING YOUR SUPPORTED PEDOMETER APPLICATION WITH CHC'S MARKETPLACE:

1) Next, you will be prompted to enter a code to link your moves-app with your CHC account. Please take note of the code, you will enter the code during step 4.

\*\*Note: This allows CHC to obtain your step data from the supported application. \*\*

To allow CHC Wellness to use your data

- 1. Open Moves on your phone
- 2. Choose main menu > Connected Apps > Enter PIN
- 3. Enter code