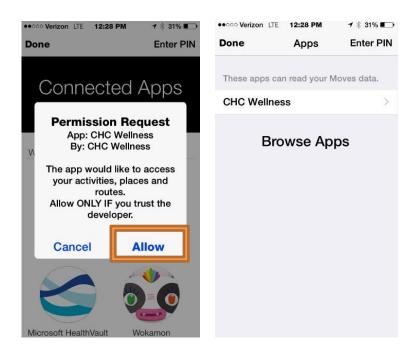

Cancel

2) Open the Moves App on your smart phone and click the M at the bottom of the screen.

3) Click on Connected Apps.

4) Enter the pin code from step 1 to link your Moves App to your CHC account.

5) Click 'Allow' so CHC can receive your step data. Then you will see CHC listed as a as a connected app.

- 6) The page will refresh and take you back to the "Marketplace" where you will see that the button is now titled "Un-Link".
- \*\*Note: All other "Link" buttons for other applications have disappeared since you are only able to link one application with CHC at a time. \*\*