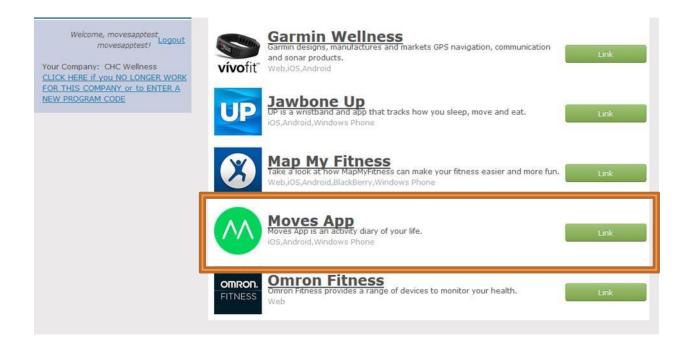

6) Once the "Walking Program" page loads left click on "Marketplace".

- \*\*Note: Some walking programs require you to sign a waiver to "Join Program", this waiver is a pop up message that will appear when you land on the walking page. You must join the program by clicking the checkboxes in order to move forward with this process. \*\*
- 7) Marketplace will load and you will see the supported pedometer applications. Each application will have a button to "Link" your pedometer to CHC's website.
- 8) Click on the link button next to the moves-app.

- 6) The page will refresh and take you back to the "Marketplace" where you will see that the button is now titled "Un-Link".
- \*\*Note: All other "Link" buttons for other applications have disappeared since you are only able to link one application with CHC at a time. \*\*