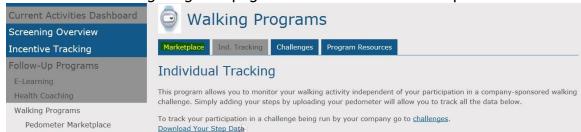

6) Once the "Walking Program" page loads left click on "Marketplace".

- \*\*Note: Some walking programs require you to sign a waiver to "Join Program", this waiver is a pop up message that will appear when you land on the walking page. You must join the program by clicking the checkboxes in order to move forward with this process. \*\*
- 7) Marketplace will load and you will see the supported pedometer applications. Each application will have a button to "Link" your pedometer to CHC's website.
- 8) Click on the link button next to the moves-app.