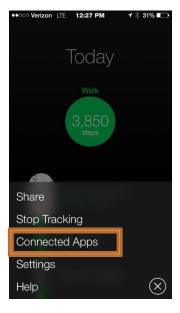

Cancel

2) Open the Moves App on your smart phone and click the M at the bottom of the screen.

3) Click on Connected Apps.

4) Enter the pin code from step 1 to link your Moves App to your CHC account.

5) Click 'Allow' so CHC can receive your step data. Then you will see CHC listed as a as a connected app.