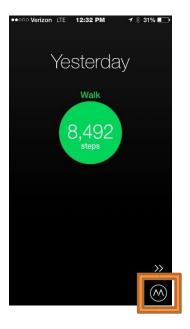

Cancel

2) Open the Moves App on your smart phone and click the M at the bottom of the screen.

3) Click on Connected Apps.

4) Enter the pin code from step 1 to link your Moves App to your CHC account.

5) Click 'Allow' so CHC can receive your step data. Then you will see CHC listed as a as a connected app.