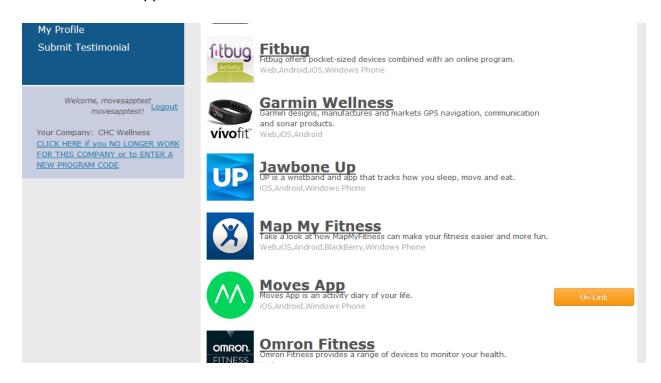

6) Once the "Walking Program" page loads left click on "Marketplace".

- \*\*Note: Some walking programs require you to sign a waiver to "Join Program", this waiver is a pop up message that will appear when you land on the walking page. You must join the program by clicking the checkboxes in order to move forward with this process. \*\*
- 7) Marketplace will load and you will see the supported pedometer applications. Each application will have a button to "Link" your pedometer to CHC's website.
- 8) Click on the link button next to the moves-app.

- 6) The page will refresh and take you back to the "Marketplace" where you will see that the button is now titled "Un-Link".
- \*\*Note: All other "Link" buttons for other applications have disappeared since you are only able to link one application with CHC at a time. \*\*