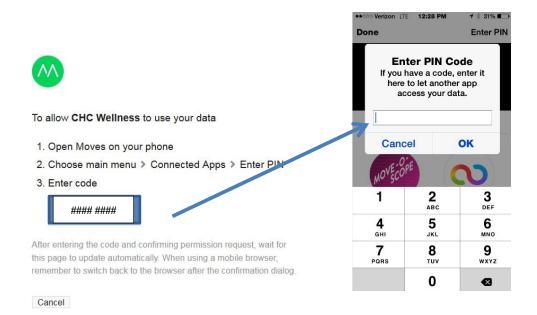

# 3. LINKING YOUR SUPPORTED PEDOMETER APPLICATION WITH CHC'S MARKETPLACE:

1) Next, you will be prompted to enter a code to link your moves-app with your CHC account. Please take note of the code, you will enter the code during step 4.

\*\*Note: This allows CHC to obtain your step data from the supported application. \*\*

To allow CHC Wellness to use your data

- 1. Open Moves on your phone
- 2. Choose main menu > Connected Apps > Enter PIN
- 3. Enter code

After entering the code and confirming permission request, wait for this page to update automatically. When using a mobile browser, remember to switch back to the browser after the confirmation dialog.

Cancel

2) Open the Moves App on your smart phone and click the M at the bottom of the screen.

3) Click on Connected Apps.

4) Enter the pin code from step 1 to link your Moves App to your CHC account.

5) Click 'Allow' so CHC can receive your step data. Then you will see CHC listed as a as a connected app.