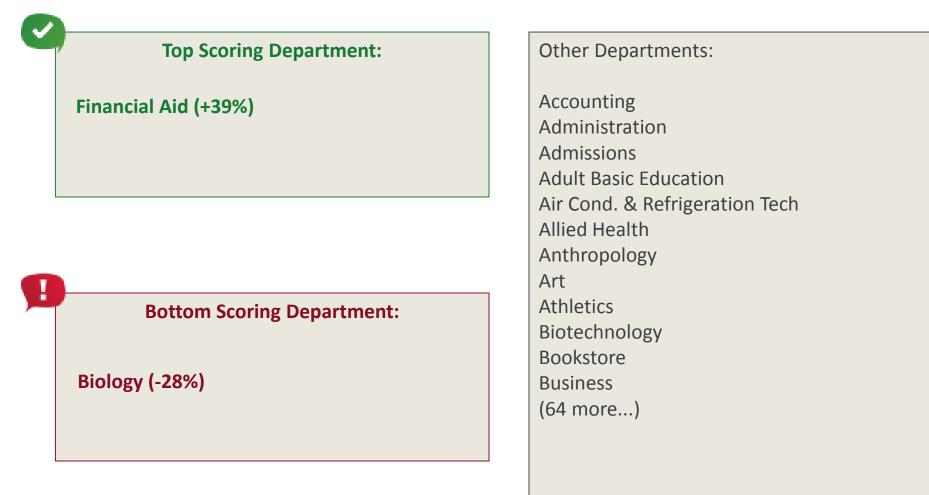

### **Summary Department Results**

We have highlighted in green and red your Top and Bottom scoring departments. The Percentages are relative to the average score of all responders at East Central College.

## **Top Department - Financial Aid**

The blue bars show the top statement scores for Financial Aid in comparison to the average score on each statement for all responders at East Central College, shown as the benchmark in red.