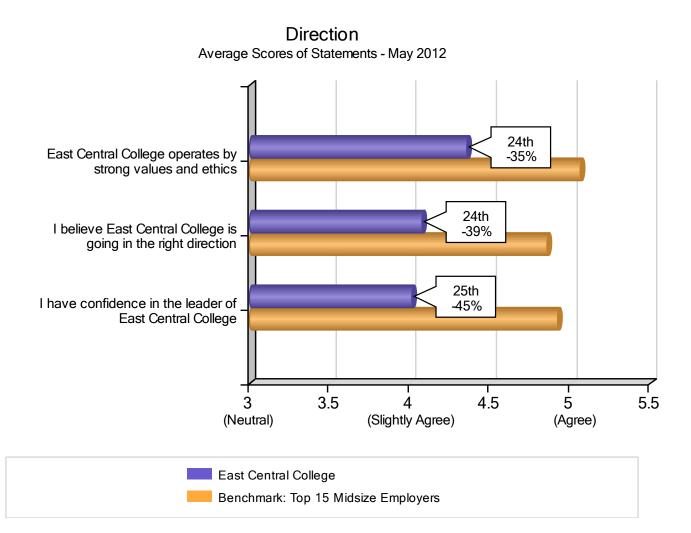

### **Bottom Ranking Factor - Direction**

The **blue** bars on this chart show **East Central College's** average score on each statement. The **gold** bars provide a benchmark of the average score on each statement of the **midsize** organizations named to the Top Workplaces list.

#### Direction (25th)

- I believe East Central College is going in the right direction
- I have confidence in the leader of East Central College
- East Central College operates by strong values and ethics