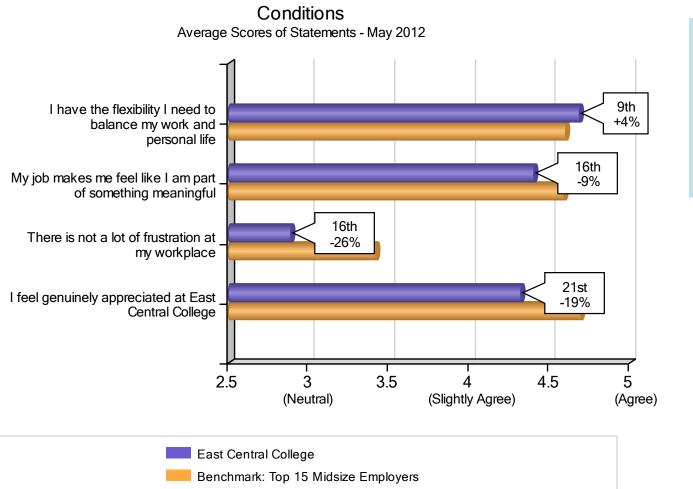

## **Top Ranking Factor - Conditions**

The **blue** bars on this chart show **East Central College's** average score on each statement. The **gold** bars provide a benchmark of the average score on each statement of the **midsize** organizations named to the Top Workplaces list.

#### Conditions (16th)

- I feel genuinely appreciated at East Central College
- My job makes me feel like I am part of something meaningful
- I have the flexibility I need to balance my work and personal life
- There is not a lot of frustration at my workplace