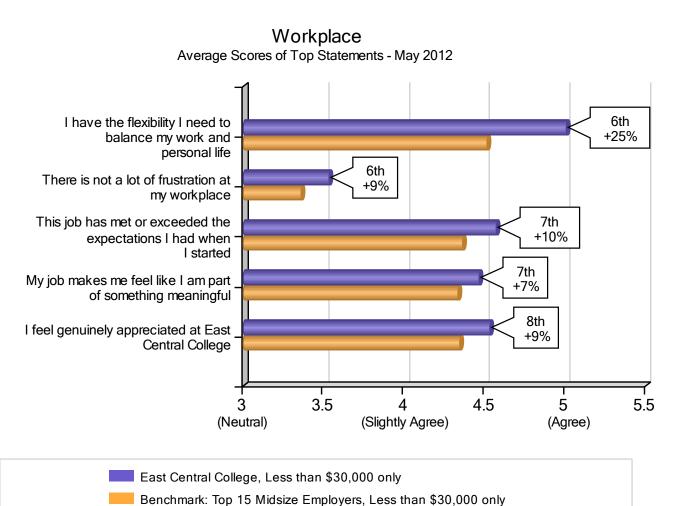

# Top Demographic - Less than \$30,000 salary band

The **blue** bars show the top statement scores for the Less than \$30,000 salary band at **East Central College**. The **gold** bars provide a benchmark of the responders in this demographic at the **midsize** organizations named to the Top Workplaces list.

The rank shows the position this demographic came in each statement versus the same demographic across the 30 organizations in the midsize employer category. East Central College | Summary Results Report