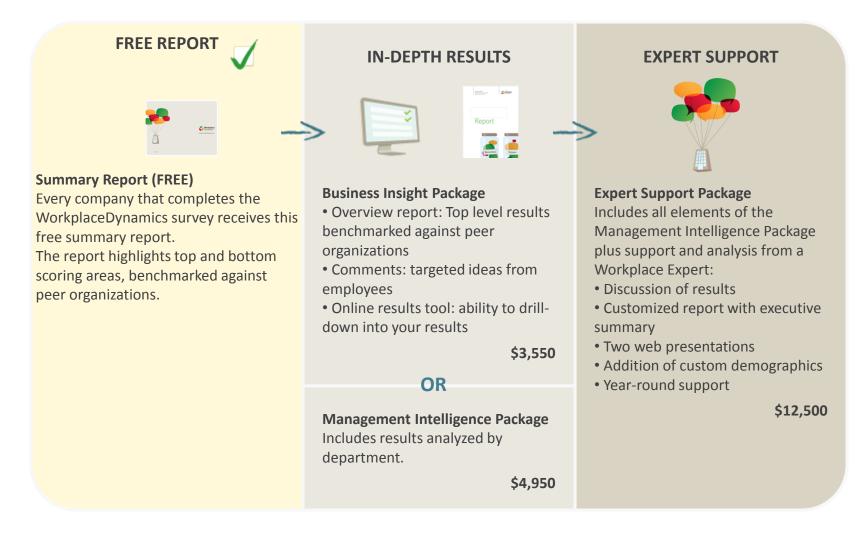

## **Results Packages**

### **Results Packages**

A number of optional upgrade packages are available if you would like to really lift your company.

WorkplaceDynamics helps organizations to attract, retain and motivate employees. In the past year we have sent out over a million surveys across thousands of organizations.