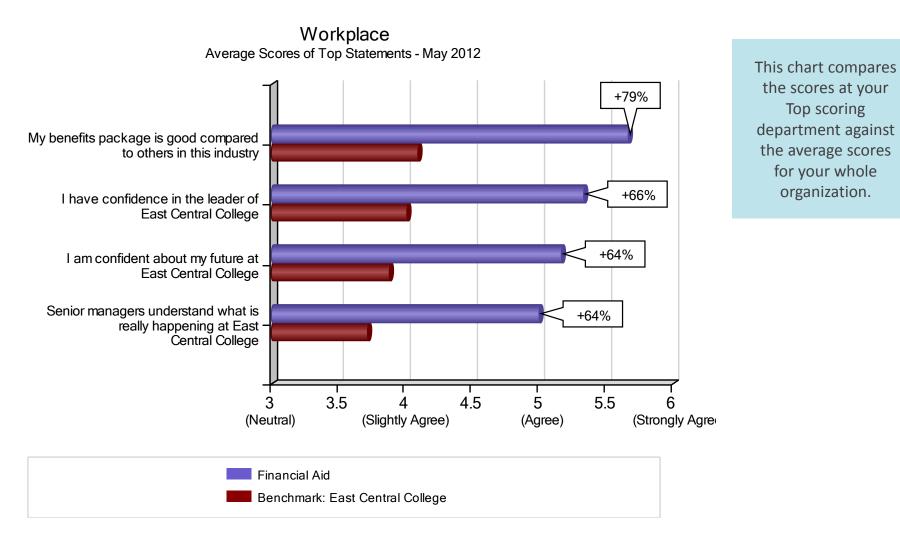

Top scoring

for your whole organization.

## **Top Department - Financial Aid**

The blue bars show the top statement scores for Financial Aid in comparison to the average score on each statement for all responders at East Central College, shown as the benchmark in red.