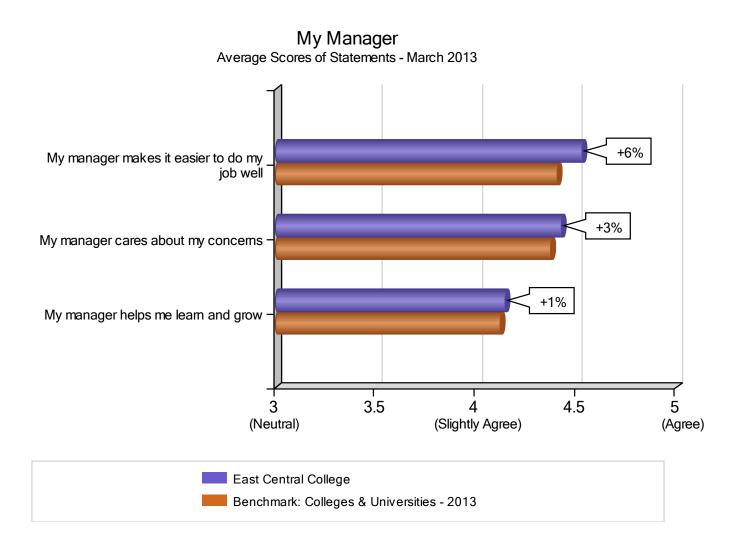

#### **Top Factor - My Manager**

The **blue** bars on this chart show **East Central College's** average score on each statement. The **brown** bars provide the average score on each statement for the "Colleges & Universities - 2013" benchmark.