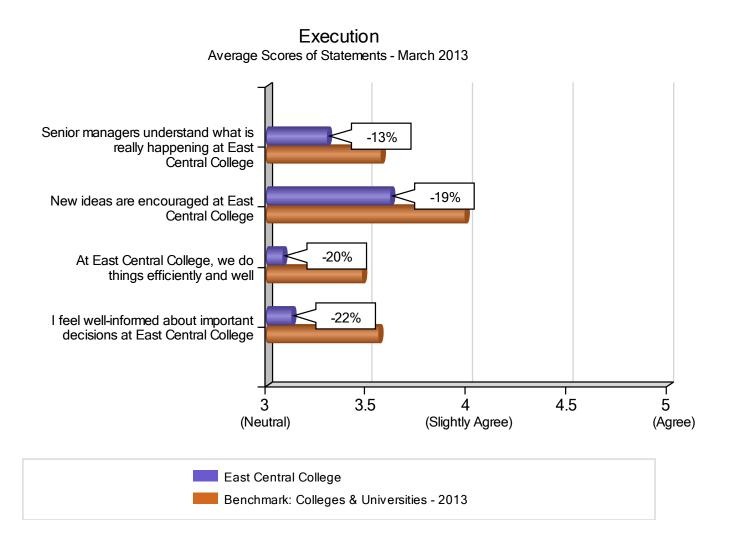

#### **Bottom Factor - Execution**

The **blue** bars on this chart show **East Central College's** average score on each statement. The **brown** bars provide the average score on each statement for the "Colleges & Universities - 2013" benchmark.