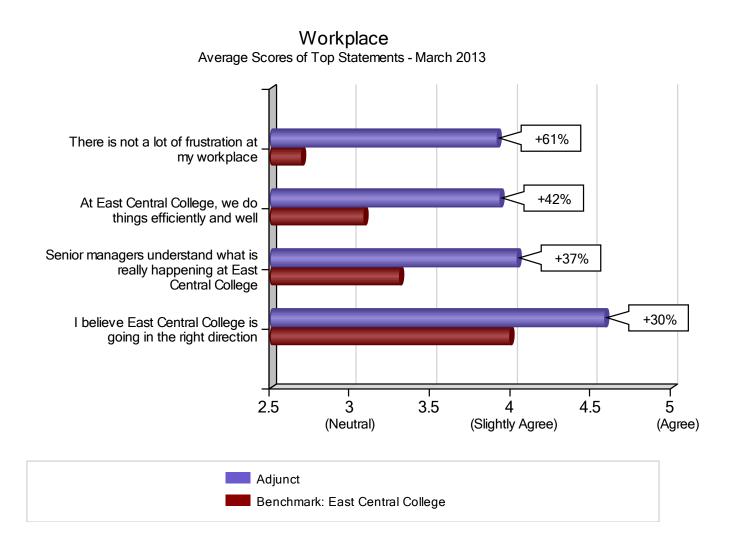

#### **Top Department - Adjunct**

The **blue** bars show the top statement scores for **Adjunct** in comparison to the average score on each statement for all responders at **East Central College**, shown as the benchmark in **red**.