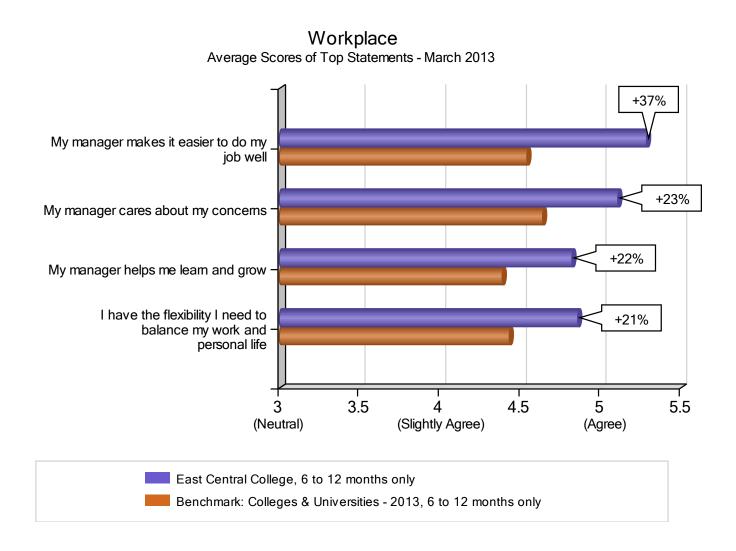

#### Top Demographic - 6 to 12 months tenure

The **blue** bars show the top statement scores for the "6 to 12 months tenure" demographic group at **East Central College**. The **brown** bars provide a benchmark of the responders in this demographic at the "**Colleges & Universities - 2013**" organizations.