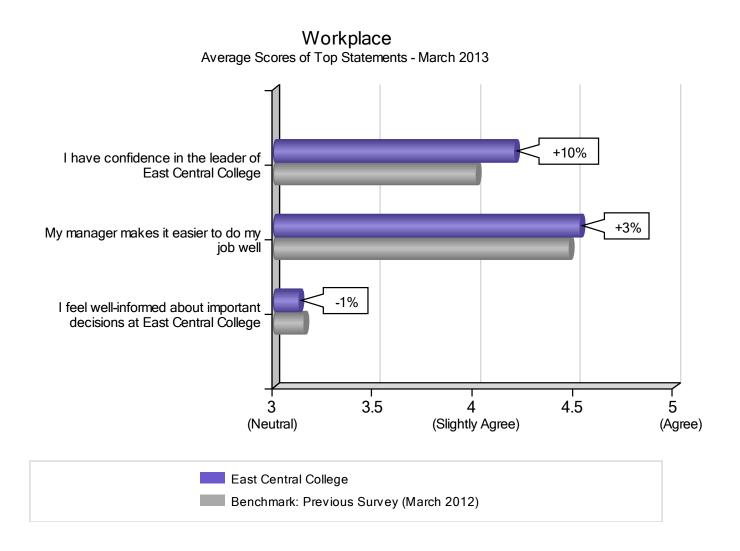

#### **Most Improved Statements**

This chart shows the survey statements that have improved the most (or declined the least). The **blue** bars on this chart show **East Central College's** average score on each statement. The **gray** bars provide the average score on each statement from your previous survey.