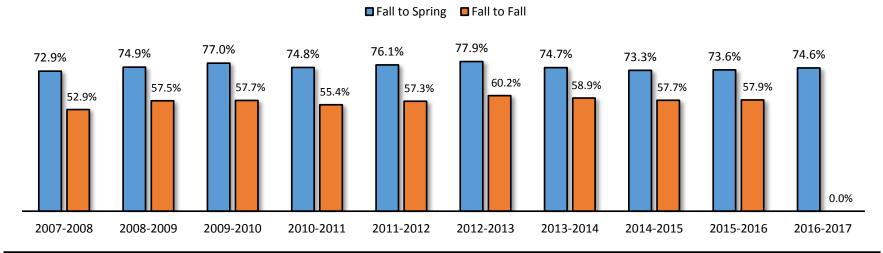

## **Fall Student Retention**

|                                                            | Fall-07 to                 | Fall-08 to                 | Fall-09 to                         | Fall-10 to                         | Fall-11 to                         | Fall-12 to                 | Fall-13 to                 | Fall-14 to                         | Fall-15 to                         | Fall-16 to           |
|------------------------------------------------------------|----------------------------|----------------------------|------------------------------------|------------------------------------|------------------------------------|----------------------------|----------------------------|------------------------------------|------------------------------------|----------------------|
| Fall to Spring Retention                                   | Spring-08                  | Spring-09                  | Spring-10                          | Spring-11                          | Spring-12                          | Spring-13                  | Spring-14                  | Spring-15                          | Spring-16                          | Spring-17            |
| Fall Students*                                             | 2,765                      | 2,846                      | 3,492                              | 3,833                              | 3,569                              | 3,480                      | 3,370                      | 3,135                              | 2,783                              | 2,518                |
| Students Returning in Spring                               | 1,919                      | 2,033                      | 2,575                              | 2,775                              | 2,608                              | 2,565                      | 2,402                      | 2,163                              | 1,907                              | 1,774                |
| Percent Returned                                           | 69.4%                      | 71.4%                      | 73.7%                              | 72.4%                              | 73.1%                              | 73.7%                      | 71.3%                      | 69.0%                              | 68.5%                              | 70.5%                |
| Fall Graduates                                             | 96                         | 100                        | 115                                | 93                                 | 109                                | 145                        | 116                        | 136                                | 141                                | 104                  |
| Non-Returners/Non-Completers                               | 750                        | 713                        | 802                                | 965                                | 852                                | 770                        | 852                        | 836                                | 735                                | 640                  |
| Adjusted Fall to Spring Retention Rate                     | 72.9%                      | 74.9%                      | 77.0%                              | 74.8%                              | 76.1%                              | 77.9%                      | 74.7%                      | 73.3%                              | 73.6%                              | 74.6%                |
|                                                            | Fall-07 to                 | Fall-08 to                 | Fall-09 to                         | Fall-10 to                         | Fall-11 to                         | Fall-12 to                 | Fall-13 to                 | Fall-14 to                         | E-11 15 4-                         | E-11-16 (-           |
| 1                                                          | 1 an-07 to                 | 1 all-00 to                | 1'an-07 to                         | 1 an-10 to                         | Fan-11 to                          | 1 an-12 to                 | Fall-15 to                 | ran-14 to                          | Fall-15 to                         | Fall-16 to           |
| Fall To Fall Retention                                     | Fall-08                    | Fall-09                    | Fall-10                            | Fall-11                            | Fall-11 to                         | Fall-13                    | Fall-14                    | Fall-15                            | Fall-15 to                         | Fall-16 to           |
| Fall To Fall Retention Fall Students*                      |                            |                            |                                    |                                    |                                    |                            |                            |                                    |                                    |                      |
|                                                            | Fall-08                    | Fall-09                    | Fall-10                            | Fall-11                            | Fall-12                            | Fall-13                    | Fall-14                    | Fall-15                            | Fall-16                            | Fall-17              |
| Fall Students*                                             | Fall-08 2,846              | Fall-09<br>2,846           | Fall-10<br>3,492                   | Fall-11 3,833                      | Fall-12<br>3,569                   | Fall-13<br>3,480           | <b>Fall-14</b> 3,370       | Fall-15<br>3,135                   | <b>Fall-16</b> 2,783               | <b>Fall-17</b> 2,518 |
| Fall Students*<br>Students Returning in Fall               | Fall-08 2,846 1,216        | Fall-09 2,846 1,300        | Fall-10<br>3,492<br>1,667          | Fall-11<br>3,833<br>1,681          | Fall-12<br>3,569<br>1,649          | <b>Fall-13</b> 3,480 1,661 | <b>Fall-14</b> 3,370 1,468 | Fall-15 3,135 1,365                | Fall-16 2,783 1,183                | Fall-17 2,518 na     |
| Fall Students* Students Returning in Fall Percent Returned | Fall-08  2,846 1,216 42.7% | Fall-09  2,846 1,300 45.7% | Fall-10<br>3,492<br>1,667<br>47.7% | Fall-11<br>3,833<br>1,681<br>43.9% | Fall-12<br>3,569<br>1,649<br>46.2% | Fall-13 3,480 1,661 47.7%  | Fall-14 3,370 1,468 43.6%  | Fall-15<br>3,135<br>1,365<br>43.5% | Fall-16<br>2,783<br>1,183<br>42.5% | Fall-17 2,518 na na  |

## Retention

Source: Colleague Census Files

Adjusted Retention Rate = (Fall Students - Non-Returners & Non-Completers)/Fall Students

<sup>\*</sup>Fall student headcount does not include any dual credit/dual technical credit students