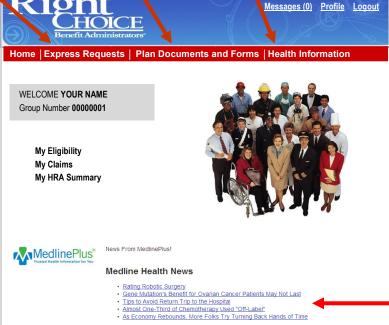

## All Members see the same information on the top menu items:

Use "Express Requests" to send questions/requests to Customer Service. Check "Messages" for responses. "Plan Documents and Forms" offers more materials you can download. "Health Information" has links to valuable health news and practical information.

Welcome: Your Name

Wherever you are at on this website, click "Home" to go back to the main page.

## Your personal information is shown on the left menu.

The gray box shows your name as it appears in our computer system and on your ID Card. It also shows your Group Number. Click the links to verify Eligibility for you and for your dependents, to see your HRA claims.

## At the top right, check your messages

and view your profile practical information. in our system.

Please contact your Human Resources person to update your profile details, such as home address.

Click "Logout" to close this secure site.

Every day you will find new health news in this news section.