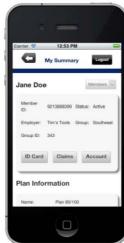

**On your smart phone:** Our Mobile app puts the most popular features of our HRA benefits plan website on your smart phone, including:

*Eligibility:* View current information for you and your dependents – and show this to your provider.

HRA Plan Claims (five most recent claims and detailed view of each)

Messaging: Send questions about benefits and claims to Customer Service.

You must **always** sign in with your User Name and Password to access the features in this app. Without that, no one can reach your personal data.

Register either at <u>www.RCTPA.com</u> or on the mobile device. Search/download the "RightCHOICE Mobile" app