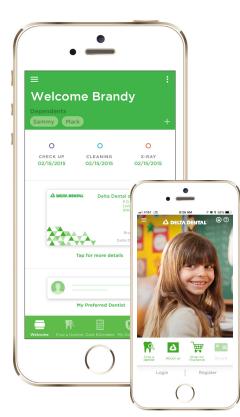

## Delta Dental Mobile App

Your dental health is important to Delta Dental – and to your overall health! We've designed our mobile app to make it easy for you to make the most of your dental benefits. Maximize your health, wherever you are! Access dentist search, check claims and coverage, view ID cards and more, right on your mobile device.

- Mobile ID card no more looking for ID cards!
- Claims and coverage information on the go, putting benefits information right at your fingertips.
- A dentist search tool that helps you quickly select an in-network provider nearby, and even book an appointment with participating dentists!
- Our toothbrush timer motivates you to brush for the recommended two minutes.