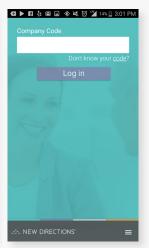

# Our Employee Assistance Program (EAP) app is now live!

# **DOWNLOAD TODAY**





## STEP 1

Open your Apple/Google store on your mobile device and search for "New Directions EAP"





#### STEP 2

Select the "New Directions EAP" app and either click "GET" or "INSTALL" to download





## STEP 3

Find the EAP app on your home screen and click to open





## STEP 4

Enter your company code





# REACHING YOUR EAP JUST GOT EASIER

- 1. Request an EAP counseling session
- 2. Call our 24/7 EAP Help Line
- 3. Get tips and read articles to improve health and well-being
- 4. Ask questions about the EAP benefit
- 5. View frequently asked questions about the EAP benefit