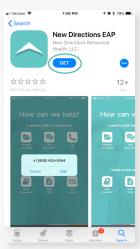

#### STEP 2

Select the "New Directions EAP" app and either click "GET" or "INSTALL" to download