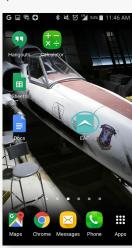

# Our Employee Assistance Program (EAP) app is now live!

# **DOWNLOAD TODAY**





## STEP 1

Open your Apple/Google store on your mobile device and search for "New Directions EAP"





#### STEP 2

Select the "New Directions EAP" app and either click "GET" or "INSTALL" to download





## STEP 3

Find the EAP app on your home screen and click to open





## STEP 4

Enter your company code





# REACHING YOUR EAP JUST GOT EASIER

- 1. Request an EAP counseling session
- 2. Call our 24/7 EAP Help Line
- 3. Get tips and read articles to improve health and well-being
- 4. Ask questions about the EAP benefit
- 5. View frequently asked questions about the EAP benefit