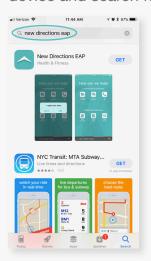

## STEP 1

Open your Apple/Google store on your mobile device and search for "New Directions EAP"