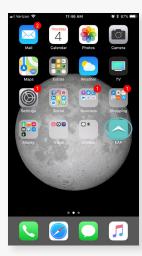

# Our Employee Assistance Program (EAP) app is now live!

# **DOWNLOAD TODAY**





## STEP 1

Open your Apple/Google store on your mobile device and search for "New Directions EAP"





#### STEP 2

Select the "New Directions EAP" app and either click "GET" or "INSTALL" to download





## STEP 3

Find the EAP app on your home screen and click to open





## STEP 4

Enter your company code





# REACHING YOUR EAP JUST GOT EASIER

- 1. Request an EAP counseling session
- 2. Call our 24/7 EAP Help Line
- 3. Get tips and read articles to improve health and well-being
- 4. Ask questions about the EAP benefit
- 5. View frequently asked questions about the EAP benefit