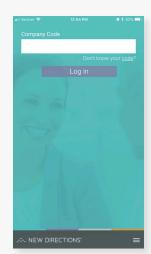

# Our Employee Assistance Program (EAP) app is now live!

# **DOWNLOAD TODAY**





## STEP 1

Open your Apple/Google store on your mobile device and search for "New Directions EAP"





#### STEP 2

Select the "New Directions EAP" app and either click "GET" or "INSTALL" to download





## STEP 3

Find the EAP app on your home screen and click to open





## STEP 4

Enter your company code





# REACHING YOUR EAP JUST GOT EASIER

- 1. Request an EAP counseling session
- 2. Call our 24/7 EAP Help Line
- 3. Get tips and read articles to improve health and well-being
- 4. Ask questions about the EAP benefit
- 5. View frequently asked questions about the EAP benefit