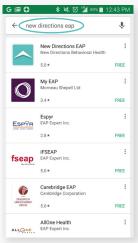

## STEP 1

Open your Apple/Google store on your mobile device and search for "New Directions EAP"

#### STEP 2

Select the "New Directions EAP" app and either click "GET" or "INSTALL" to download