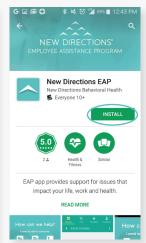

#### STEP 2

Select the "New Directions EAP" app and either click "GET" or "INSTALL" to download