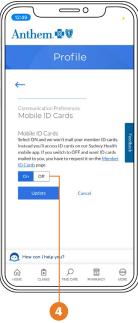

## Opt-in to a Digital ID card on the Sydney Health app

- Select "More"
- Go to "Profile" under "Personal info"
- 3 Select "Mobile ID cards" under "Communication preferences"
- Select preference and update (On=Digital, Off=Printed cards mailed)