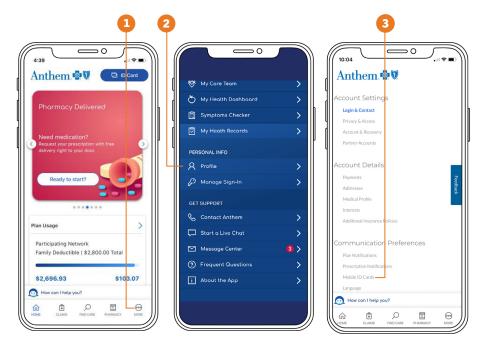

## Opt-in to a Digital ID card on the Sydney Health app

- Select "More"
- Go to "Profile" under "Personal info"
- 3 Select "Mobile ID cards" under "Communication preferences"
- Select preference and update (On=Digital, Off=Printed cards mailed)

Your digital ID card works the same as a physical one, but it's always current and you have secure access 24/7.

Download the Sydney Health app today in the Google Play or Apple App Store