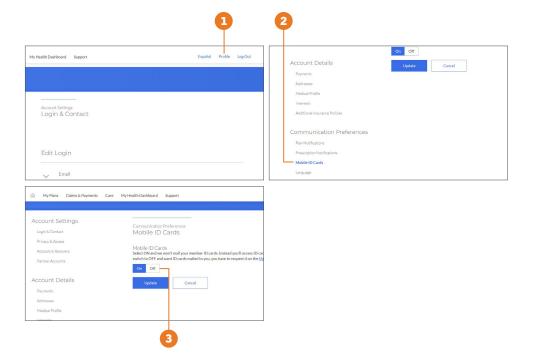

### Opt-in to a Digital ID card on anthem.com

- Go to "Profile" located in the upper right-hand corner
- Select "Mobile ID cards" under "Communication preferences"
- Select preference and update (On=Digital, Off=Printed cards mailed)