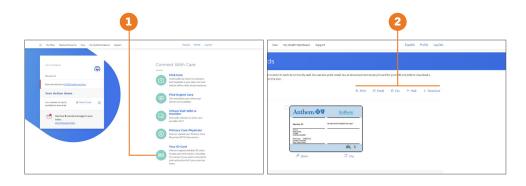

#### - O Access your digital ID Anthem 🚭 🛛 Anthem 🚭 🕅 card on the Sydney **Health app:** Card 1 of 3 Dad Dec Anthem 💁 🗑 Select the ID card button at the upper right corner View your ID card(s) or switch to Anthem 💩 🗑 1466-207-6678 dependent view, as appropriate Plan Usage Print, email, fax, or Participating Network **2**a Family Deductible | \$2,800.00 Tota download your ID card(s) \$2 696.93 \$103.07 When you download your card on the 0 How can I help you? Sydney Health app you can securely ۲ 0 ۲ ഹ Q Rx.

Download the Sydney Health app today in the Google Play or Apple App Store

Anthem 🕸 🕅

#### **Acess your digital ID card** on anthem.com

access it 24/7, online or offline.

Select the ID card icon in the bottom right corner

Print, email, fax, mail, or download your ID card(s)

600