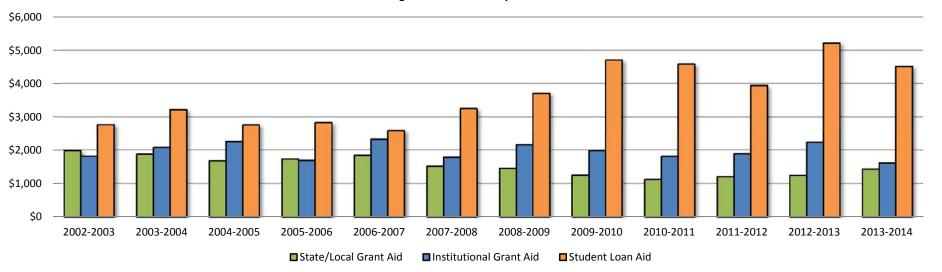

### First-Time, Full-Time Students Receiving Pell by Fiscal Year

Source: IPEDS Financial Aid

12.1 First-Time, Full-Time (FTFT) Undergraduate Financial Aid by Type (cont'd)

|                         |         |         | FTFT    | Receivin | g Other | Grants & | k Loans |         |         |         |         |         | % C1         | nange        |
|-------------------------|---------|---------|---------|----------|---------|----------|---------|---------|---------|---------|---------|---------|--------------|--------------|
|                         | 2002-   | 2003-   | 2004-   | 2005-    | 2006-   | 2007-    | 2008-   | 2009-   | 2010-   | 2011-   | 2012-   | 2013-   | 2002-2003 to | 2012-2013 to |
|                         | 2003    | 2004    | 2005    | 2006     | 2007    | 2008     | 2009    | 2010    | 2011    | 2012    | 2013    | 2014    | 2013-2014    | 2013-2014    |
| State/Local Grant Aid   |         |         |         |          |         |          |         |         |         |         |         |         |              |              |
| Percent Receiving       | 37%     | 38%     | 34%     | 40%      | 39%     | 59%      | 60%     | 61%     | 62%     | 65%     | 66%     | 70%     |              |              |
| Average Amount          | \$1,987 | \$1,878 | \$1,685 | \$1,732  | \$1,841 | \$1,522  | \$1,454 | \$1,248 | \$1,119 | \$1,207 | \$1,243 | \$1,428 | -28.1%       | 14.9%        |
| Institutional Grant Aid |         |         |         |          |         |          |         |         |         |         |         |         |              |              |
| Percent Receiving       | 11%     | 6%      | 3%      | 5%       | 4%      | 7%       | 8%      | 6%      | 8%      | 7%      | 4%      | 6%      |              |              |
| Average Amount          | \$1,813 | \$2,075 | \$2,255 | \$1,692  | \$2,324 | \$1,783  | \$2,156 | \$1,979 | \$1,811 | \$1,885 | \$2,228 | \$1,612 | -11.1%       | -27.6%       |
| Student Loan Aid        |         |         |         |          |         |          |         |         |         |         |         |         |              |              |
| Percent Receiving       | 18%     | 12%     | 19%     | 18%      | 20%     | 23%      | 23%     | 20%     | 18%     | 20%     | 16%     | 14%     |              |              |
| Average Amount          | \$2,770 | \$3,222 | \$2,759 | \$2,834  | \$2,588 | \$3,249  | \$3,710 | \$4,707 | \$4,583 | \$3,944 | \$5,215 | \$4,518 | 63.1%        | -13.4%       |

#### **Average Amount of Aid by Fiscal Year**

Source: IPEDS