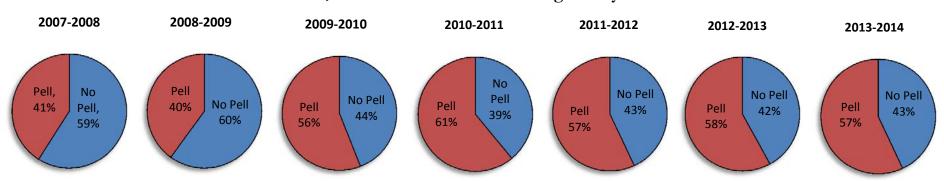

|                         |         |         | FTF     | T Receiv | ving Fed | deral Gra | ant Aid |         |         |         |         |                 | % Change     |              |
|-------------------------|---------|---------|---------|----------|----------|-----------|---------|---------|---------|---------|---------|-----------------|--------------|--------------|
|                         | 2002-   | 2003-   | 2004-   | 2005-    | 2006-    | 2007-     | 2008-   | 2009-   | 2010-   | 2011-   | 2012-   | 2013-           | 2002-2003 to | 2012-2013 to |
|                         | 2003    | 2004    | 2005    | 2006     | 2007     | 2008      | 2009    | 2010    | 2011    | 2012    | 2013    | 2014            | 2013-2014    | 2013-2014    |
| Total Federal Grant Aid | 1       |         |         |          |          |           |         |         |         |         |         |                 |              |              |
| Percent Receiving       | 33%     | 34%     | 36%     | 34%      | 34%      | 42%       | 42%     | 57%     | 61%     | 58%     | 61%     | 57%             |              |              |
| Average Amount          | \$2,448 | \$2,664 | \$2,607 | \$2,659  | \$2,752  | \$3,297   | \$3,627 | \$4,422 | \$4,289 | \$4,053 | \$4,344 | <b>\$4,</b> 006 | 63.6%        | -7.8%        |
| Pell Grant              |         |         |         |          |          |           |         |         |         |         |         |                 |              |              |
| Percent Receiving       |         |         |         |          |          | 41%       | 40%     | 56%     | 61%     | 57%     | 58%     | 57%             |              |              |
| Average Amount          |         |         |         |          |          | \$2,871   | \$3,322 | \$4,057 | \$3,993 | \$3,933 | \$4,103 | \$3,928         | na           | -4.3%        |
| Other Federal Gran      | t Aid   |         |         |          |          |           |         |         |         |         |         |                 |              |              |
| Percent Receiving       |         |         |         |          |          | 18%       | 15%     | 24%     | 22%     | 10%     | 11%     | 9%              |              |              |
| Average Amount          |         |         |         |          |          | \$1,062   | \$1,127 | \$1,180 | \$938   | \$787   | \$2,197 | \$697           | na           | -68.3%       |

note: prior to 2007-2008, Pell grants and other federal grants were not reported separately

### First-Time, Full-Time Students Receiving Pell by Fiscal Year

Source: IPEDS Financial Aid

12.1 First-Time, Full-Time (FTFT) Undergraduate Financial Aid by Type (cont'd)

|                         |         |         | FTFT    | Receivin | g Other | Grants & | k Loans |         |         |         |         |         | % C1         | nange        |
|-------------------------|---------|---------|---------|----------|---------|----------|---------|---------|---------|---------|---------|---------|--------------|--------------|
|                         | 2002-   | 2003-   | 2004-   | 2005-    | 2006-   | 2007-    | 2008-   | 2009-   | 2010-   | 2011-   | 2012-   | 2013-   | 2002-2003 to | 2012-2013 to |
|                         | 2003    | 2004    | 2005    | 2006     | 2007    | 2008     | 2009    | 2010    | 2011    | 2012    | 2013    | 2014    | 2013-2014    | 2013-2014    |
| State/Local Grant Aid   |         |         |         |          |         |          |         |         |         |         |         |         |              |              |
| Percent Receiving       | 37%     | 38%     | 34%     | 40%      | 39%     | 59%      | 60%     | 61%     | 62%     | 65%     | 66%     | 70%     |              |              |
| Average Amount          | \$1,987 | \$1,878 | \$1,685 | \$1,732  | \$1,841 | \$1,522  | \$1,454 | \$1,248 | \$1,119 | \$1,207 | \$1,243 | \$1,428 | -28.1%       | 14.9%        |
| Institutional Grant Aid |         |         |         |          |         |          |         |         |         |         |         |         |              |              |
| Percent Receiving       | 11%     | 6%      | 3%      | 5%       | 4%      | 7%       | 8%      | 6%      | 8%      | 7%      | 4%      | 6%      |              |              |
| Average Amount          | \$1,813 | \$2,075 | \$2,255 | \$1,692  | \$2,324 | \$1,783  | \$2,156 | \$1,979 | \$1,811 | \$1,885 | \$2,228 | \$1,612 | -11.1%       | -27.6%       |
| Student Loan Aid        |         |         |         |          |         |          |         |         |         |         |         |         |              |              |
| Percent Receiving       | 18%     | 12%     | 19%     | 18%      | 20%     | 23%      | 23%     | 20%     | 18%     | 20%     | 16%     | 14%     |              |              |
| Average Amount          | \$2,770 | \$3,222 | \$2,759 | \$2,834  | \$2,588 | \$3,249  | \$3,710 | \$4,707 | \$4,583 | \$3,944 | \$5,215 | \$4,518 | 63.1%        | -13.4%       |