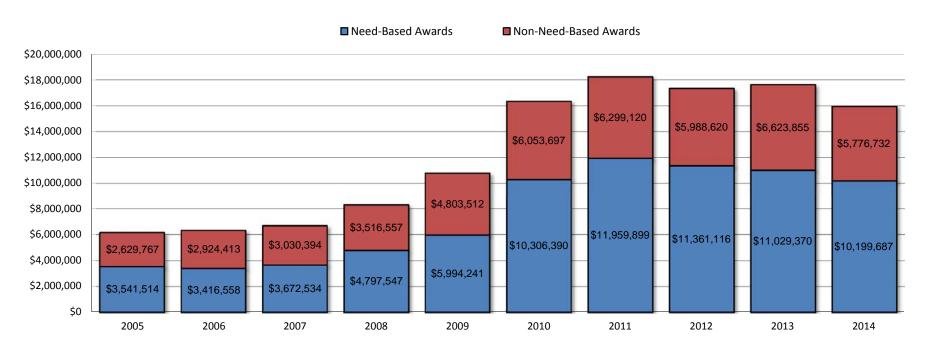

### 12.2 Total Financial Aid Dollars Awarded by Fiscal Year

% Change

|                             | 2005        | 2006        | 2007            | 2008        | 2009         | 2010         | 2011         | 2012         | 2013         | 2014         | 2005 -<br>2014 | 2013 -<br>2014 |
|-----------------------------|-------------|-------------|-----------------|-------------|--------------|--------------|--------------|--------------|--------------|--------------|----------------|----------------|
|                             | 2003        | 2000        | 2007            | 2000        | 2007         | 2010         | 2011         | 2012         | 2013         | 2017         | 2014           | 2017           |
| Need-Based Awards           | \$3,541,514 | \$3,416,558 | \$3,672,534     | \$4,797,547 | \$5,994,241  | \$10,306,390 | \$11,959,899 | \$11,361,116 | \$11,029,370 | \$10,199,687 | 188.0%         | -7.5%          |
| Number of Need-Based Awards | 1,230       | 1,169       | 1,232           | 1,559       | 1,639        | 2,484        | 2,797        | 2,723        | 2,649        | 2,555        | 107.7%         | -3.5%          |
| Average Need-Based Award    | \$2,879     | \$2,923     | \$2,981         | \$3,077     | \$3,657      | \$4,149      | \$4,276      | \$4,172      | \$4,164      | \$3,992      | 38.6%          | -4.1%          |
|                             |             |             |                 |             |              |              |              |              |              |              |                |                |
| Total Awards                | \$6,171,281 | \$6,340,971 | \$6,702,928     | \$8,314,104 | \$10,797,753 | \$16,360,087 | \$18,259,019 | \$17,349,736 | \$17,653,225 | \$15,976,419 | 158.9%         | -9.5%          |
| Total Number of Awards      | 1,916       | 1,916       | 1,652           | 2,187       | 2,578        | 3,445        | 3,662        | 3,515        | 3,511        | 3,343        | 74.5%          | -4.8%          |
| Average Award               | \$3,221     | \$3,309     | <b>\$4,</b> 057 | \$3,802     | \$4,188      | \$4,749      | \$4,986      | \$4,936      | \$5,028      | \$4,779      | 48.4%          | -5.0%          |

Source: DHE 14-1