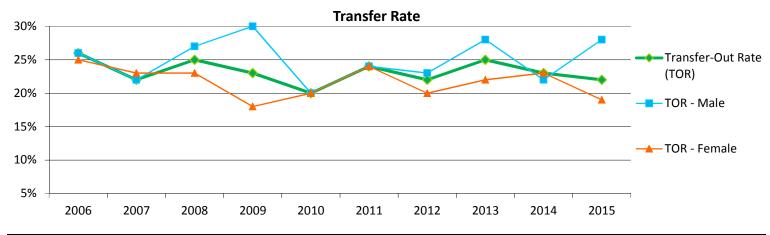

#### 6.3 Graduation & Transfer Rates

% Difference

|                    | 2006 | 2007 | 2008 | 2009 | 2010 | 2011 | 2012 | 2013 | 2014 | 2015 | 2006-2015 | 2014-2015 |
|--------------------|------|------|------|------|------|------|------|------|------|------|-----------|-----------|
|                    |      |      |      |      |      |      |      |      |      |      |           |           |
| Graduation Rate*   | 28%  | 21%  | 23%  | 23%  | 20%  | 21%  | 19%  | 17%  | 18%  | 18%  | -10%      | 0%        |
| Male               | 28%  | 21%  | 20%  | 18%  | 17%  | 25%  | 17%  | 15%  | 16%  | 12%  | -16%      | -4%       |
| Female             | 28%  | 22%  | 26%  | 27%  | 22%  | 19%  | 20%  | 19%  | 19%  | 23%  | -5%       | 4%        |
| Transfer-Out Rate* | 26%  | 22%  | 25%  | 23%  | 20%  | 24%  | 22%  | 25%  | 23%  | 22%  | -4%       | -1%       |
| Male               | 26%  | 22%  | 27%  | 30%  | 20%  | 24%  | 23%  | 28%  | 22%  | 28%  | 2%        | 6%        |
| Female             | 25%  | 23%  | 23%  | 18%  | 20%  | 24%  | 20%  | 22%  | 23%  | 19%  | -6%       | -4%       |

Source: IPEDS

<sup>\*</sup>Based on fall cohort - see Glossary of Terms for graduation rate and transfer-out rate definition