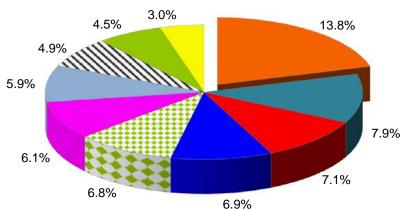

Top 10 Receiving Institutions of ECC Transfer Students 2005-2014

Percentages based on total of all transfer students.

St. Louis Community College
Central Methodist University
Drury University
Missouri S & T
University of Missouri - Columbia
Missouri State University
University of Missouri - St. Louis
Columbia College
Southeast

■University of Central Missouri

Source: DHE07-2 (Institutional Origin of Undergraduate Transfer Students) and EMSAS

Note: Data are provided by receiving institutions. Data includes first-time transfer students in summer or fall of given year.