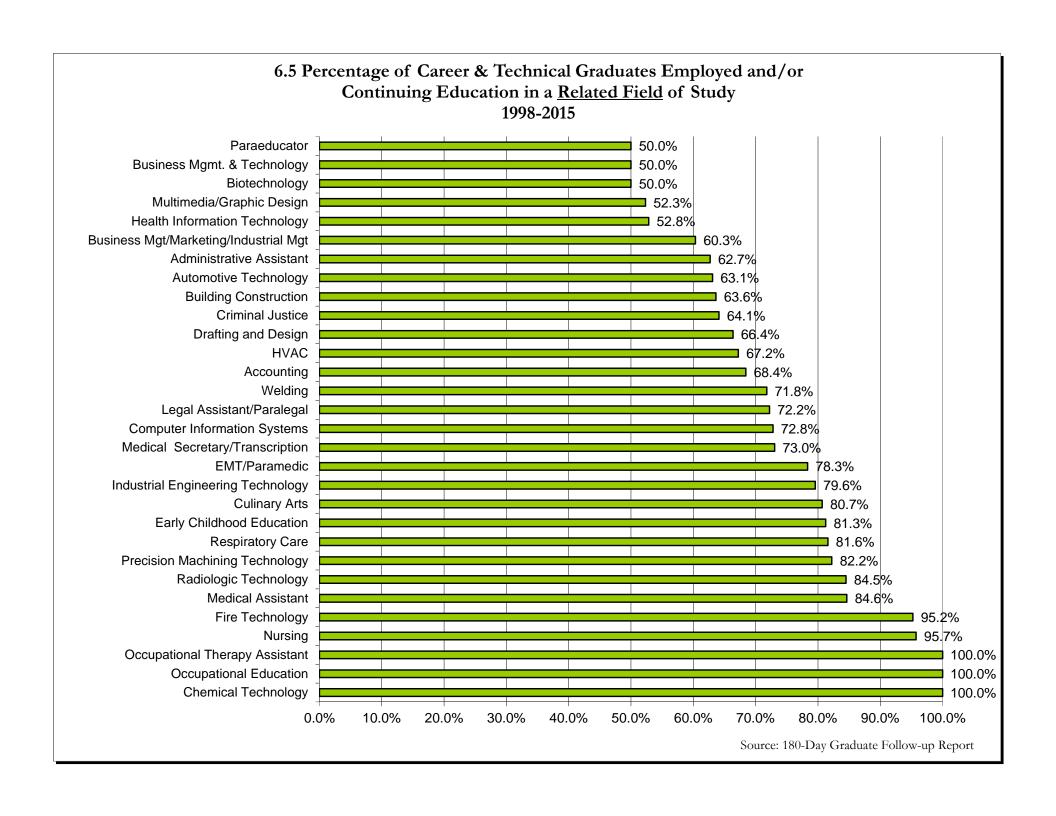

#### 6.4 Career & Technical Graduate Placement Rates 1998-2015

|                                       | !         | Employed |             | 0         |             | ]            |               |
|---------------------------------------|-----------|----------|-------------|-----------|-------------|--------------|---------------|
| r                                     | <u> </u>  | Emp      | ployed      | Continuin | g Education | <del> </del> | <u> </u>      |
| I_                                    | Total     |          |             |           |             |              | Not Available |
| Program                               | Graduates | Related  | Not Related | Related   | Not Related | Not Employed | or Unknown    |
| Accounting                            | 114       | 62.3%    | 21.1%       | 6.1%      | 2.6%        | 3.5%         | 4.4%          |
| Administrative Assistant              | 185       | 60.5%    | 16.2%       | 2.2%      | 2.2%        | 10.8%        | 8.1%          |
| Automotive Technology                 | 65        | 55.4%    | 24.6%       | 7.7%      | 4.6%        | 6.2%         | 1.5%          |
| Biotechnology                         | 2         | 50.0%    | 0.0%        | 0.0%      | 0.0%        | 0.0%         | 50.0%         |
| Building Construction                 | 33        | 54.5%    | 21.2%       | 9.1%      | 0.0%        | 3.0%         | 12.1%         |
| Business Mgt/Marketing/Industrial Mgt | 237       | 51.5%    | 21.9%       | 8.9%      | 3.0%        | 9.3%         | 5.5%          |
| Business Mgmt. & Technology           | 4         | 50.0%    | 0.0%        | 0.0%      | 0.0%        | 25.0%        | 25.0%         |
| Chemical Technology                   | 1         | 100.0%   | 0.0%        | 0.0%      | 0.0%        | 0.0%         | 0.0%          |
| Computer Information Systems          | 125       | 65.6%    | 16.8%       | 7.2%      | 0.8%        | 7.2%         | 2.4%          |
| Criminal Justice                      | 39        | 53.8%    | 28.2%       | 10.3%     | 5.1%        | 0.0%         | 2.6%          |
| Culinary Arts                         | 88        | 78.4%    | 13.6%       | 2.3%      | 1.1%        | 3.4%         | 1.1%          |
| Drafting and Design                   | 110       | 55.5%    | 21.8%       | 10.9%     | 0.9%        | 6.4%         | 4.5%          |
| Early Childhood Education             | 16        | 68.8%    | 6.3%        | 12.5%     | 6.3%        | 0.0%         | 6.3%          |
| EMT/Paramedic                         | 277       | 66.8%    | 10.8%       | 11.6%     | 3.2%        | 2.9%         | 4.7%          |
| Fire Technology                       | 42        | 95.2%    | 2.4%        | 0.0%      | 0.0%        | 0.0%         | 2.4%          |
| Health Information Technology         | 53        | 45.3%    | 43.4%       | 7.5%      | 0.0%        | 3.8%         | 0.0%          |
| HVAC                                  | 180       | 63.3%    | 18.9%       | 3.9%      | 1.1%        | 7.2%         | 5.6%          |
| Industrial Engineering Technology     | 93        | 76.3%    | 10.8%       | 3.2%      | 1.1%        | 3.2%         | 5.4%          |
| Legal Assistant/Paralegal             | 36        | 69.4%    | 16.7%       | 2.8%      | 0.0%        | 5.6%         | 5.6%          |
| Medical Assistant                     | 13        | 84.6%    | 7.7%        | 0.0%      | 0.0%        | 7.7%         | 0.0%          |
| Medical Secretary/Transcription       | 115       | 62.6%    | 14.8%       | 10.4%     | 1.7%        | 3.5%         | 7.0%          |
| Multimedia/Graphic Design             | 214       | 37.9%    | 35.5%       | 14.5%     | 1.4%        | 5.6%         | 5.1%          |
| Nursing                               | 586       | 95.2%    | 0.5%        | 0.5%      | 0.0%        | 1.2%         | 2.6%          |
| Occupational Education                | 2         | 100.0%   | 0.0%        | 0.0%      | 0.0%        | 0.0%         | 0.0%          |
| Occupational Therapy Assistant        | 33        | 100.0%   | 0.0%        | 0.0%      | 0.0%        | 0.0%         | 0.0%          |
| Paraeducator                          | 2         | 50.0%    | 0.0%        | 0.0%      | 0.0%        | 50.0%        | 0.0%          |
| Precision Machining Technology        | 118       | 78.8%    | 8.5%        | 3.4%      | 0.8%        | 7.6%         | 0.8%          |
| Radiologic Technology                 | 71        | 77.5%    | 8.5%        | 7.0%      | 0.0%        | 4.2%         | 2.8%          |
| Respiratory Care                      | 125       | 80.8%    | 8.8%        | 0.8%      | 0.0%        | 4.8%         | 4.8%          |
| Welding                               | 39        | 71.8%    | 17.9%       | 0.0%      | 5.1%        | 5.1%         | 0.0%          |
| Overall Total/Percentage              | 3,018     | 69.6%    | 14.3%       | 5.7%      | 1.4%        | 4.8%         | 4.1%          |