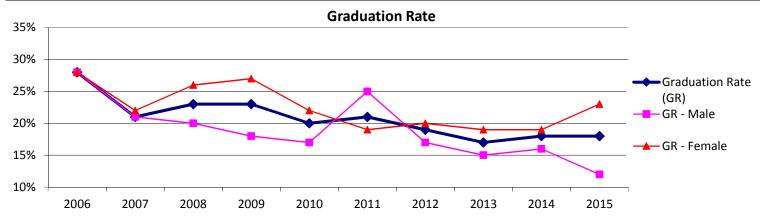

#### 6.3 Graduation & Transfer Rates

% Difference

|                    | 2006 | 2007 | 2008 | 2009 | 2010 | 2011 | 2012 | 2013 | 2014 | 2015 | 2006-2015 | 2014-2015 |
|--------------------|------|------|------|------|------|------|------|------|------|------|-----------|-----------|
|                    |      |      |      |      |      |      |      |      |      |      |           |           |
| Graduation Rate*   | 28%  | 21%  | 23%  | 23%  | 20%  | 21%  | 19%  | 17%  | 18%  | 18%  | -10%      | 0%        |
| Male               | 28%  | 21%  | 20%  | 18%  | 17%  | 25%  | 17%  | 15%  | 16%  | 12%  | -16%      | -4%       |
| Female             | 28%  | 22%  | 26%  | 27%  | 22%  | 19%  | 20%  | 19%  | 19%  | 23%  | -5%       | 4%        |
| Transfer-Out Rate* | 26%  | 22%  | 25%  | 23%  | 20%  | 24%  | 22%  | 25%  | 23%  | 22%  | -4%       | -1%       |
| Male               | 26%  | 22%  | 27%  | 30%  | 20%  | 24%  | 23%  | 28%  | 22%  | 28%  | 2%        | 6%        |
| Female             | 25%  | 23%  | 23%  | 18%  | 20%  | 24%  | 20%  | 22%  | 23%  | 19%  | -6%       | -4%       |

Source: IPEDS

<sup>\*</sup>Based on fall cohort - see Glossary of Terms for graduation rate and transfer-out rate definition