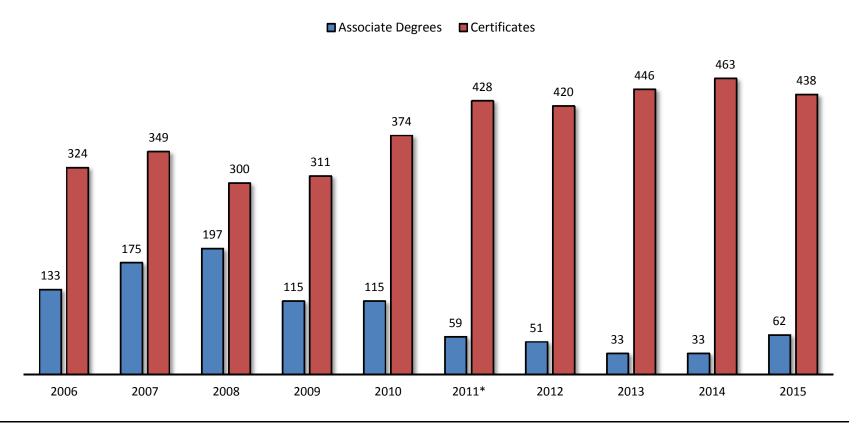

### **6.2 Degrees Awarded Trend**

% Change

|                   | 2006 | 2007 | 2008 | 2009 | 2010 | 2011* | 2012        | 2013 | 2014 | 2015 | 2006-2015 | 2014-2015 |
|-------------------|------|------|------|------|------|-------|-------------|------|------|------|-----------|-----------|
| Total             | 457  | 524  | 497  | 426  | 489  | 487   | 471         | 479  | 496  | 500  | 9.4%      | 0.8%      |
| Associate Degrees | 324  | 349  | 300  | 311  | 374  | 428   | <b>42</b> 0 | 446  | 463  | 438  | 35.2%     | -5.4%     |
| Certificates      | 133  | 175  | 197  | 115  | 115  | 59    | 51          | 33   | 33   | 62   | -53.4%    | 87.9%     |

Source: IPEDS Completions

<sup>\*</sup>Stopped granting certificate of completion