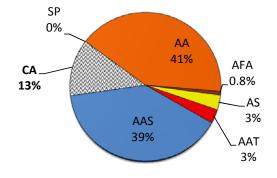

#### 6.1 2014-2015 Degrees & Certificates Awarded by Program Area

| Career & Technical Majors                     |     |    |    |       |  |  |  |  |  |  |
|-----------------------------------------------|-----|----|----|-------|--|--|--|--|--|--|
| Program                                       | AAS | CA | SP | Total |  |  |  |  |  |  |
| Accounting                                    | 7   |    |    | 7     |  |  |  |  |  |  |
| Administrative Assistant                      | 1   |    |    | 1     |  |  |  |  |  |  |
| Automotive Technology                         | 1   | 11 |    | 12    |  |  |  |  |  |  |
| Building Construction                         | 1   |    |    | 1     |  |  |  |  |  |  |
| Business Management/Marketing                 | 15  |    |    | 15    |  |  |  |  |  |  |
| Business Management Technology                | 2   |    |    | 2     |  |  |  |  |  |  |
| Computer Information Systems                  | 8   | 3  |    | 11    |  |  |  |  |  |  |
| Criminal Justice                              |     |    |    | 0     |  |  |  |  |  |  |
| Culinary Arts                                 | 6   | 9  |    | 15    |  |  |  |  |  |  |
| Drafting and Design                           | 1   |    |    | 1     |  |  |  |  |  |  |
| Early Childhood Education                     | 2   |    |    | 2     |  |  |  |  |  |  |
| EMT/Paramedic                                 | 2   |    |    | 2     |  |  |  |  |  |  |
| Fire Technology                               | 4   |    |    | 4     |  |  |  |  |  |  |
| Health Information Management                 | 33  | 1  |    | 34    |  |  |  |  |  |  |
| HVAC                                          | 4   | 7  |    | 11    |  |  |  |  |  |  |
| Industrial Eng. Tech. & Water/Wastewater Mgt. | 5   | 8  |    | 13    |  |  |  |  |  |  |
| Medical Assistant                             | 8   | 1  |    | 9     |  |  |  |  |  |  |
| Multimedia/Graphic Design                     | 13  | 2  |    | 15    |  |  |  |  |  |  |
| Nursing                                       | 57  |    |    | 57    |  |  |  |  |  |  |
| Occupational Therapy Assistant                | 4   |    |    | 4     |  |  |  |  |  |  |
| Paraeducator                                  |     |    |    | 0     |  |  |  |  |  |  |
| Precision Machine/CNC                         | 4   | 15 |    | 19    |  |  |  |  |  |  |
| Radiologic Technology                         | 9   |    |    | 9     |  |  |  |  |  |  |
| Respiratory Care                              | 10  |    |    | 10    |  |  |  |  |  |  |
| Welding                                       |     | 5  |    | 5     |  |  |  |  |  |  |
| Total                                         | 197 | 62 | 0  | 259   |  |  |  |  |  |  |

| General Majors               |     |     |    |     |       |  |  |  |  |  |
|------------------------------|-----|-----|----|-----|-------|--|--|--|--|--|
| Program                      | AA  | AFA | AS | AAT | Total |  |  |  |  |  |
| Biology                      | 1   |     |    |     | 1     |  |  |  |  |  |
| Business                     | 14  |     |    |     | 14    |  |  |  |  |  |
| Chemistry                    | 1   |     |    |     | 1     |  |  |  |  |  |
| Communications               | 2   |     |    |     | 2     |  |  |  |  |  |
| Computer Information Systems | 2   |     |    |     | 2     |  |  |  |  |  |
| Criminal Justice             |     |     |    |     | 0     |  |  |  |  |  |
| Education                    |     |     |    | 15  | 15    |  |  |  |  |  |
| Engineering Management       |     |     | 16 |     | 16    |  |  |  |  |  |
| English                      | 4   |     |    |     | 4     |  |  |  |  |  |
| Fine Arts                    | 7   | 4   |    |     | 11    |  |  |  |  |  |
| General Studies              | 123 |     |    |     | 123   |  |  |  |  |  |
| Health Science               | 18  |     |    |     | 18    |  |  |  |  |  |
| History                      | 1   |     |    |     | 1     |  |  |  |  |  |
| Industrial Technology        |     |     |    |     | 0     |  |  |  |  |  |
| Journalism                   | 2   |     |    |     | 2     |  |  |  |  |  |
| Mathematics                  |     |     |    |     | 0     |  |  |  |  |  |
| Medical Science              |     |     |    |     | 0     |  |  |  |  |  |
| Music                        |     |     |    |     | 0     |  |  |  |  |  |
| Physical Science             | 1   |     |    |     | 1     |  |  |  |  |  |
| Psychology                   | 19  |     |    |     | 19    |  |  |  |  |  |
| Social Science               | 8   |     |    |     | 8     |  |  |  |  |  |
| Speech & Theater             |     |     |    |     | 0     |  |  |  |  |  |
| Studio Art                   | 3   |     |    |     | 3     |  |  |  |  |  |
| Total                        | 206 | 4   | 16 | 15  | 241   |  |  |  |  |  |