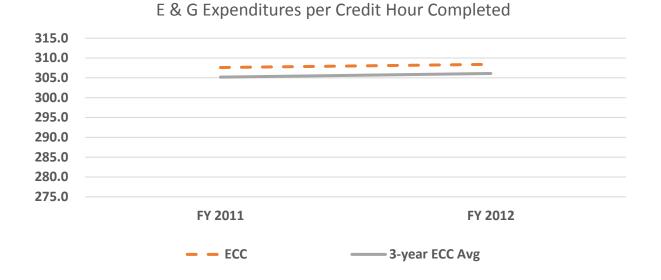

## **KPI 5 - Expenses & General Expenditures per Credit Hour Completed**

| Cohort  | ECC Value | Benchmark | 3-year ECC Avg | KPI Met? |
|---------|-----------|-----------|----------------|----------|
| FY 2011 | 307.6     | none      | 305.2          | Met      |
| FY 2012 | 308.4     | none      | 306.1          | Not Met  |