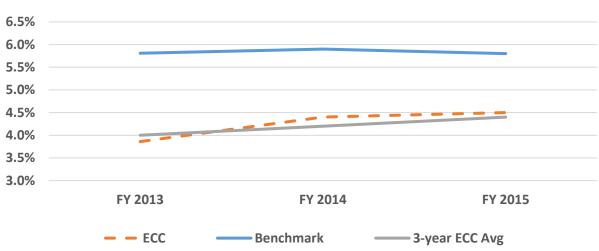

## **KPI 5 - Tuition & Fees as Percent of Median Household Income**

| Cohort  | ECC Value | Benchmark | 3-year ECC Avg | KPI Met? |
|---------|-----------|-----------|----------------|----------|
| FY 2013 | 3.9%      | 5.8%      | 4.0%           | Met      |
| FY 2014 | 4.4%      | 5.9%      | 4.2%           | Met      |
| FY 2015 | 4.5%      | 5.8%      | 4.4%           | Met      |

Tuition & Fees as % of Median Household Income

note: there was a change in KPI 5 after FY 2012