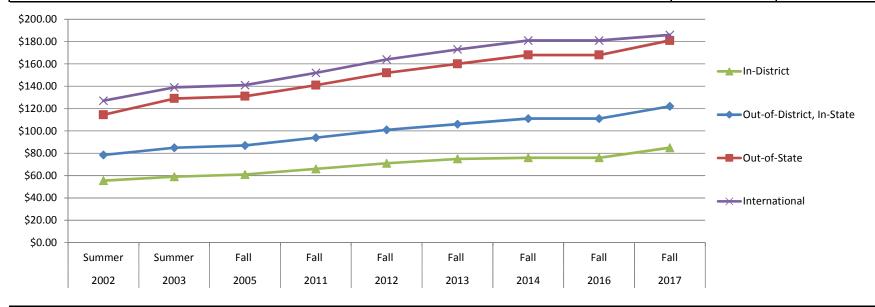

#### 7.1 Tuition & Fees\*

% Change

|                              | Term Tuition Increased            |          |          |          |          |          |          |          |          |                |              |
|------------------------------|-----------------------------------|----------|----------|----------|----------|----------|----------|----------|----------|----------------|--------------|
|                              | 2002                              | 2003     | 2005     | 2011     | 2012     | 2013     | 2014     | 2016     | 2017     | 2002 Summer to | 2016 Fall to |
|                              | Summer                            | Summer   | Fall     | 2017 Fall      | 2017 Fall    |
| Tuition & Fees (per credit h | l'uition & Fees (per credit hour) |          |          |          |          |          |          |          |          |                |              |
| In-District                  | \$55.50                           | \$59.00  | \$61.00  | \$66.00  | \$71.00  | \$75.00  | \$76.00  | \$76.00  | \$85.00  | 53.2%          | 11.8%        |
| Out-of-District, In-State    | \$78.50                           | \$85.00  | \$87.00  | \$94.00  | \$101.00 | \$106.00 | \$111.00 | \$111.00 | \$122.00 | 55.4%          | 9.9%         |
| Out-of-State                 | \$114.50                          | \$129.00 | \$131.00 | \$141.00 | \$152.00 | \$160.00 | \$168.00 | \$168.00 | \$181.00 | 58.1%          | 7.7%         |
| International                | \$127.00                          | \$139.00 | \$141.00 | \$152.00 | \$164.00 | \$173.00 | \$181.00 | \$181.00 | \$186.00 | 46.5%          | 2.8%         |
| General Fees                 | \$10.00                           | \$10.00  | \$10.00  | \$10.00  | \$10.00  | \$14.00  | \$19.00  | \$23.00  | \$23.00  | 130.0%         | 0.0%         |

Source: Admissions Office

<sup>\*</sup> Tier 1 rates only. Some programs have differing rates of tuition; please see ECC website for additional tuition and fees information