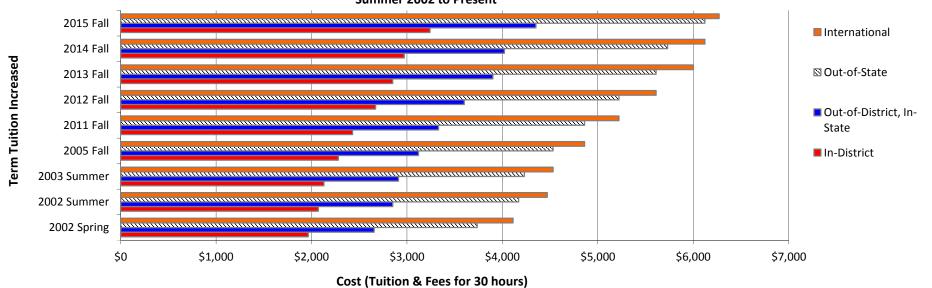

### 7.2 Annual Cost of Attendance for a Typical Full-Time Student\*

% Change

| Term Tuition Increased                          |            |                    |            |            |            |                    |            |                    |            |                |              |
|-------------------------------------------------|------------|--------------------|------------|------------|------------|--------------------|------------|--------------------|------------|----------------|--------------|
|                                                 | 2002       | 2003               | 2005       | 2011       | 2012       | 2013               | 2014       | 2016               | 2017       | 2002 Summer to | 2016 Fall to |
|                                                 | Summer     | Summer             | Fall       | Fall       | Fall       | Fall               | Fall       | Fall               | Fall       | 2017 Fall      | 2017 Fall    |
| Full-Time Student (Tuition & Fees for 30 Hours) |            |                    |            |            |            |                    |            |                    |            |                |              |
| In-District                                     | \$1,965.00 | \$2,070.00         | \$2,130.00 | \$2,280.00 | \$2,430.00 | <b>\$2,67</b> 0.00 | \$2,850.00 | <b>\$2,</b> 970.00 | \$3,240.00 | 64.9%          | 9.1%         |
| Out-of-District, In-State                       | \$2,655.00 | \$2,850.00         | \$2,910.00 | \$3,120.00 | \$3,330.00 | \$3,600.00         | \$3,900.00 | \$4,020.00         | \$4,350.00 | 63.8%          | 8.2%         |
| Out-of-State                                    | \$3,735.00 | <b>\$4,17</b> 0.00 | \$4,230.00 | \$4,530.00 | \$4,860.00 | \$5,220.00         | \$5,610.00 | \$5,730.00         | \$6,120.00 | 63.9%          | 6.8%         |
| International                                   | \$4,110.00 | \$4,470.00         | \$4,530.00 | \$4,860.00 | \$5,220.00 | <b>\$5,610.00</b>  | \$6,000.00 | \$6,120.00         | \$6,270.00 | 52.6%          | 2.5%         |

#### Typical Full-Time Student Annual Cost of Attendance Summer 2002 to Present

Source: Admissions Office

<sup>\*</sup> Based on Tier 1 rates only. Some programs have differing rates of tuition; please see ECC website for additional tuition and fees information