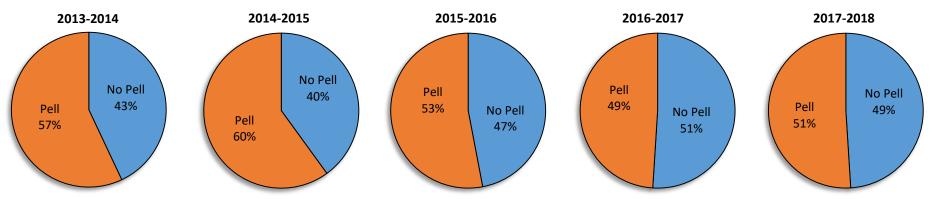

|                   | FTFT Receiving Federal Grant Aid |         |         |         |         |         |         |         |         |         | % Change     |              |
|-------------------|----------------------------------|---------|---------|---------|---------|---------|---------|---------|---------|---------|--------------|--------------|
|                   | 2008-                            | 2009-   | 2010-   | 2011-   | 2012-   | 2013-   | 2014-   | 2015-   | 2016-   | 2017-   | 2008-2009 to | 2016-2017 to |
|                   | 2009                             | 2010    | 2011    | 2012    | 2013    | 2014    | 2015    | 2016    | 2017    | 2018    | 2017-2018    | 2017-2018    |
| Aid               |                                  |         |         |         |         |         |         |         |         |         |              |              |
| Percent Receiving | 42%                              | 57%     | 61%     | 58%     | 61%     | 57%     | 60%     | 53%     | 49%     | 51%     |              |              |
| Average Amount    | \$3,627                          | \$4,422 | \$4,289 | \$4,053 | \$4,344 | \$4,006 | \$4,022 | \$4,045 | \$4,462 | \$4,319 | 19.1%        | -3.2%        |
| Pell Grant        |                                  |         |         |         |         |         |         |         |         |         |              |              |
| Percent Receiving | 40%                              | 56%     | 61%     | 57%     | 58%     | 57%     | 60%     | 53%     | 49%     | 51%     |              |              |
| Average Amount    | \$3,322                          | \$4,057 | \$3,993 | \$3,933 | \$4,103 | \$3,928 | \$3,944 | \$3,970 | \$4,325 | \$4,230 | 27.3%        | -2.2%        |
| Grant Aid         |                                  |         |         |         |         |         |         |         |         |         |              |              |
| Percent Receiving | 15%                              | 24%     | 22%     | 10%     | 11%     | 9%      | 11%     | 13%     | 20%     | 16%     |              |              |
| Average Amount    | \$1,127                          | \$1,180 | \$938   | \$787   | \$2,197 | \$697   | \$707   | \$360   | \$338   | \$280   | -75.2%       | -17.2%       |

First-Time, Full-Time Students Receiving Pell by Fiscal Year

Source: IPEDS Financial Aid