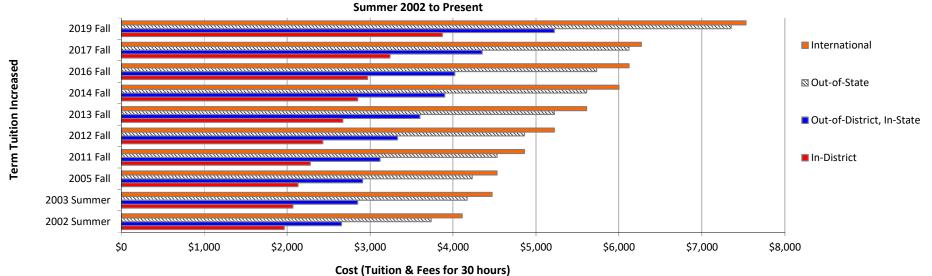

## 7.1 Tuition & Fees\*

% Change

| Term Tuition Increased           |          |          |          |          |          |          |          |          |          |          |                |              |
|----------------------------------|----------|----------|----------|----------|----------|----------|----------|----------|----------|----------|----------------|--------------|
|                                  | 2002     | 2003     | 2005     | 2011     | 2012     | 2013     | 2014     | 2016     | 2017     | 2019     | 2002 Summer to | 2017 Fall to |
|                                  | Summer   | Summer   | Fall     | 2019 Fall      | 2019 Fall    |
| Tuition & Fees (per credit hour) |          |          |          |          |          |          |          |          |          |          |                |              |
| In-District                      | \$55.50  | \$59.00  | \$61.00  | \$66.00  | \$71.00  | \$75.00  | \$76.00  | \$76.00  | \$85.00  | \$102.00 | 83.8%          | 20.0%        |
| Out-of-District, In-State        | \$78.50  | \$85.00  | \$87.00  | \$94.00  | \$101.00 | \$106.00 | \$111.00 | \$111.00 | \$122.00 | \$147.00 | 87.3%          | 20.5%        |
| Out-of-State                     | \$114.50 | \$129.00 | \$131.00 | \$141.00 | \$152.00 | \$160.00 | \$168.00 | \$168.00 | \$181.00 | \$218.00 | 90.4%          | 20.4%        |
| International                    | \$127.00 | \$139.00 | \$141.00 | \$152.00 | \$164.00 | \$173.00 | \$181.00 | \$181.00 | \$186.00 | \$224.00 | 76.4%          | 20.4%        |
| General Fees                     | \$10.00  | \$10.00  | \$10.00  | \$10.00  | \$10.00  | \$14.00  | \$19.00  | \$23.00  | \$23.00  | \$27.00  | 170.0%         | 17.4%        |

Source: Admissions Office

<sup>\*</sup> Tier 1 rates only. Some programs have differing rates of tuition; please see ECC website for additional tuition and fees information