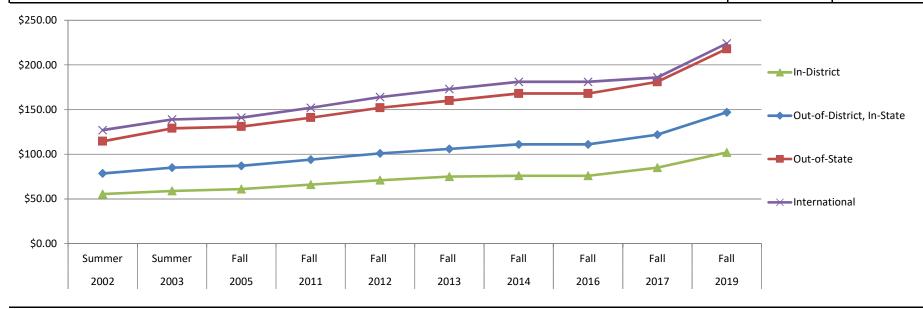

## 7.2 Annual Cost of Attendance for a Typical Full-Time Student\*

% Change

| Term Tuition Increased                          |            |            |            |            |            |            |            |            |            |            |                |              |
|-------------------------------------------------|------------|------------|------------|------------|------------|------------|------------|------------|------------|------------|----------------|--------------|
|                                                 | 2002       | 2003       | 2005       | 2011       | 2012       | 2013       | 2014       | 2016       | 2017       | 2019       | 2002 Summer to | 2017 Fall to |
|                                                 | Summer     | Summer     | Fall       | 2019 Fall      | 2019 Fall    |
| Full-Time Student (Tuition & Fees for 30 Hours) |            |            |            |            |            |            |            |            |            |            |                |              |
| In-District                                     | \$1,965.00 | \$2,070.00 | \$2,130.00 | \$2,280.00 | \$2,430.00 | \$2,670.00 | \$2,850.00 | \$2,970.00 | \$3,240.00 | \$3,870.00 | 96.9%          | 19.4%        |
| Out-of-District, In-State                       | \$2,655.00 | \$2,850.00 | \$2,910.00 | \$3,120.00 | \$3,330.00 | \$3,600.00 | \$3,900.00 | \$4,020.00 | \$4,350.00 | \$5,220.00 | 96.6%          | 20.0%        |
| Out-of-State                                    | \$3,735.00 | \$4,170.00 | \$4,230.00 | \$4,530.00 | \$4,860.00 | \$5,220.00 | \$5,610.00 | \$5,730.00 | \$6,120.00 | \$7,350.00 | 96.8%          | 20.1%        |
| International                                   | \$4,110.00 | \$4,470.00 | \$4,530.00 | \$4,860.00 | \$5,220.00 | \$5,610.00 | \$6,000.00 | \$6,120.00 | \$6,270.00 | \$7,530.00 | 83.2%          | 20.1%        |

Source: Admissions Office

<sup>\*</sup> Based on Tier 1 rates only. Some programs have differing rates of tuition; please see ECC website for additional tuition and fees information