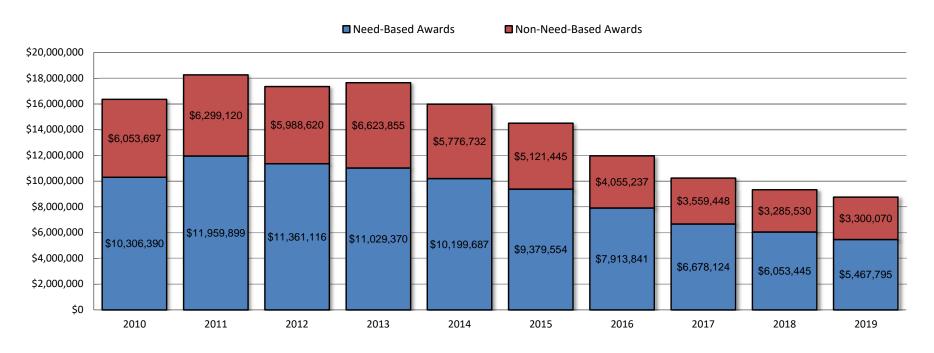

### 12.2 Total Financial Aid Dollars Awarded by Fiscal Year

% Change

|                             | 2010         | 2011         | 2012         | 2013         | 2014         | 2015         | 2016         | 2017         | 2018        | 2019        | 2010 -<br>2019 | 2018 -<br>2019 |
|-----------------------------|--------------|--------------|--------------|--------------|--------------|--------------|--------------|--------------|-------------|-------------|----------------|----------------|
| Need-Based Awards           | \$10,306,390 | \$11,959,899 | \$11,361,116 | \$11,029,370 | \$10,199,687 | \$9,379,554  | \$7,913,841  | \$6,678,124  | \$6,053,445 | \$5,467,795 | -46.9%         | -9.7%          |
| Number of Need-Based Awards | 2,484        | 2,797        | 2,723        | 2,649        | 2,555        | 2,344        | 1,976        | 1,674        | 1,527       | 1,422       | -42.8%         | -6.9%          |
| Average Need-Based Award    | \$4,149      | \$4,276      | \$4,172      | \$4,164      | \$3,992      | \$4,002      | \$4,005      | \$3,989      | \$3,964     | \$3,845     | -7.3%          | -3.0%          |
| Total Awards                | \$16,360,087 | \$18,259,019 | \$17,349,736 | \$17,653,225 | \$15,976,419 | \$14,500,999 | \$11,969,078 | \$10,237,572 | \$9,338,975 | \$8,767,865 | -46.4%         | -6.1%          |
| Total Number of Awards      | 3,445        | 3,662        | 3,515        | 3,511        | 3,343        | 3,067        | 2,618        | 2,275        | 2,093       | 2,162       | -37.2%         | 3.3%           |
| Average Award               | \$4,749      | \$4,986      | \$4,936      | \$5,028      | \$4,779      | \$4,728      | \$4,572      | \$4,500      | \$4,462     | \$4,055     | -14.6%         | -9.1%          |

Source: DHE 14-1