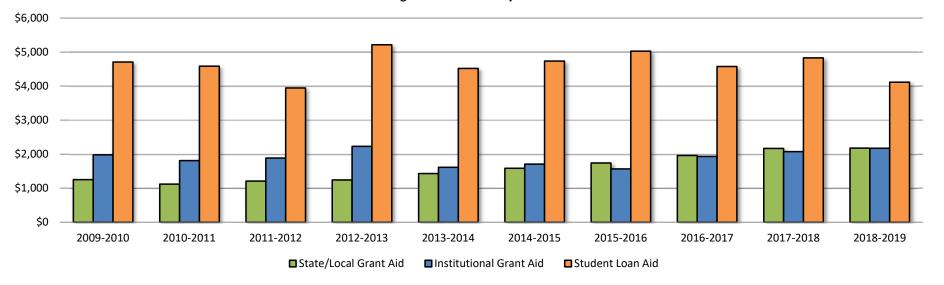

First-Time, Full-Time Students Receiving Pell by Fiscal Year

Source: IPEDS Financial Aid

12.1 First-Time, Full-Time (FTFT) Undergraduate Financial Aid by Type (cont'd)

|                         | FTFT Receiving Other Grants & Loans |         |         |         |         |         |         |         |         |                 |              |              |  |
|-------------------------|-------------------------------------|---------|---------|---------|---------|---------|---------|---------|---------|-----------------|--------------|--------------|--|
|                         | 2009-                               | 2010-   | 2011-   | 2012-   | 2013-   | 2014-   | 2015-   | 2016-   | 2017-   | 2018-           | 2009-2010 to | 2017-2018 to |  |
|                         | 2010                                | 2011    | 2012    | 2013    | 2014    | 2015    | 2016    | 2017    | 2018    | 2019            | 2018-2019    | 2018-2019    |  |
| State/Local Grant Aid   |                                     |         |         |         |         |         |         |         |         |                 |              |              |  |
| Percent Receiving       | 61%                                 | 62%     | 65%     | 66%     | 70%     | 67%     | 68%     | 67%     | 66%     | 70%             |              |              |  |
| Average Amount          | \$1,248                             | \$1,119 | \$1,207 | \$1,243 | \$1,428 | \$1,585 | \$1,740 | \$1,958 | \$2,169 | \$2,178         | 74.5%        | 0.4%         |  |
| Institutional Grant Aid |                                     |         |         |         |         |         |         |         |         |                 |              |              |  |
| Percent Receiving       | 6%                                  | 8%      | 7%      | 4%      | 6%      | 7%      | 7%      | 8%      | 7%      | 8%              |              |              |  |
| Average Amount          | \$1,979                             | \$1,811 | \$1,885 | \$2,228 | \$1,612 | \$1,706 | \$1,566 | \$1,930 | \$2,071 | <b>\$2,17</b> 0 | 9.7%         | 4.8%         |  |
| Student Loan Aid        |                                     |         |         |         |         |         |         |         |         |                 |              |              |  |
| Percent Receiving       | 20%                                 | 18%     | 20%     | 16%     | 14%     | 13%     | 12%     | 11%     | 10%     | 8%              |              |              |  |
| Average Amount          | <b>\$4,</b> 707                     | \$4,583 | \$3,944 | \$5,215 | \$4,518 | \$4,737 | \$5,027 | \$4,574 | \$4,831 | \$4,116         | -12.6%       | -14.8%       |  |

#### Average Amount of Aid by Fiscal Year

Source: IPEDS