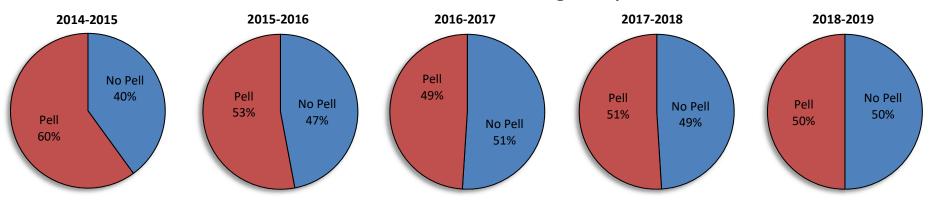

|                   | FTFT Receiving Federal Grant Aid |         |         |         |         |         |                 |         |                |                 |              |              |  |
|-------------------|----------------------------------|---------|---------|---------|---------|---------|-----------------|---------|----------------|-----------------|--------------|--------------|--|
|                   | 2009-                            | 2010-   | 2011-   | 2012-   | 2013-   | 2014-   | 2015-           | 2016-   | 2017-          | 2018-           | 2009-2010 to | 2017-2018 to |  |
|                   | 2010                             | 2011    | 2012    | 2013    | 2014    | 2015    | 2016            | 2017    | 2018           | 2019            | 2018-2019    | 2018-2019    |  |
| Aid               |                                  |         |         |         |         |         |                 |         |                |                 |              |              |  |
| Percent Receiving | 57%                              | 61%     | 58%     | 61%     | 57%     | 60%     | 53%             | 49%     | 51%            | 50%             |              |              |  |
| Average Amount    | \$4,422                          | \$4,289 | \$4,053 | \$4,344 | \$4,006 | \$4,022 | \$4,045         | \$4,462 | <b>\$4,319</b> | <b>\$4,61</b> 0 | 4.3%         | 6.7%         |  |
| Pell Grant        |                                  |         |         |         |         |         |                 |         |                |                 |              |              |  |
| Percent Receiving | 56%                              | 61%     | 57%     | 58%     | 57%     | 60%     | 53%             | 49%     | 51%            | 50%             |              |              |  |
| Average Amount    | <b>\$4,</b> 057                  | \$3,993 | \$3,933 | \$4,103 | \$3,928 | \$3,944 | <b>\$3,</b> 970 | \$4,325 | \$4,230        | \$4,443         | 9.5%         | 5.0%         |  |
| Grant Aid         |                                  |         |         |         |         |         |                 |         |                |                 |              |              |  |
| Percent Receiving | 24%                              | 22%     | 10%     | 11%     | 9%      | 11%     | 13%             | 20%     | 16%            | 24%             |              |              |  |
| Average Amount    | \$1,180                          | \$938   | \$787   | \$2,197 | \$697   | \$707   | \$360           | \$338   | \$280          | \$377           | -68.1%       | 34.6%        |  |

First-Time, Full-Time Students Receiving Pell by Fiscal Year

Source: IPEDS Financial Aid

12.1 First-Time, Full-Time (FTFT) Undergraduate Financial Aid by Type (cont'd)

|                         | FTFT Receiving Other Grants & Loans |         |         |         |         |         |         |         |         |                 |              |              |  |
|-------------------------|-------------------------------------|---------|---------|---------|---------|---------|---------|---------|---------|-----------------|--------------|--------------|--|
|                         | 2009-                               | 2010-   | 2011-   | 2012-   | 2013-   | 2014-   | 2015-   | 2016-   | 2017-   | 2018-           | 2009-2010 to | 2017-2018 to |  |
|                         | 2010                                | 2011    | 2012    | 2013    | 2014    | 2015    | 2016    | 2017    | 2018    | 2019            | 2018-2019    | 2018-2019    |  |
| State/Local Grant Aid   |                                     |         |         |         |         |         |         |         |         |                 |              |              |  |
| Percent Receiving       | 61%                                 | 62%     | 65%     | 66%     | 70%     | 67%     | 68%     | 67%     | 66%     | 70%             |              |              |  |
| Average Amount          | \$1,248                             | \$1,119 | \$1,207 | \$1,243 | \$1,428 | \$1,585 | \$1,740 | \$1,958 | \$2,169 | \$2,178         | 74.5%        | 0.4%         |  |
| Institutional Grant Aid |                                     |         |         |         |         |         |         |         |         |                 |              |              |  |
| Percent Receiving       | 6%                                  | 8%      | 7%      | 4%      | 6%      | 7%      | 7%      | 8%      | 7%      | 8%              |              |              |  |
| Average Amount          | \$1,979                             | \$1,811 | \$1,885 | \$2,228 | \$1,612 | \$1,706 | \$1,566 | \$1,930 | \$2,071 | <b>\$2,17</b> 0 | 9.7%         | 4.8%         |  |
| Student Loan Aid        |                                     |         |         |         |         |         |         |         |         |                 |              |              |  |
| Percent Receiving       | 20%                                 | 18%     | 20%     | 16%     | 14%     | 13%     | 12%     | 11%     | 10%     | 8%              |              |              |  |
| Average Amount          | <b>\$4,</b> 707                     | \$4,583 | \$3,944 | \$5,215 | \$4,518 | \$4,737 | \$5,027 | \$4,574 | \$4,831 | \$4,116         | -12.6%       | -14.8%       |  |