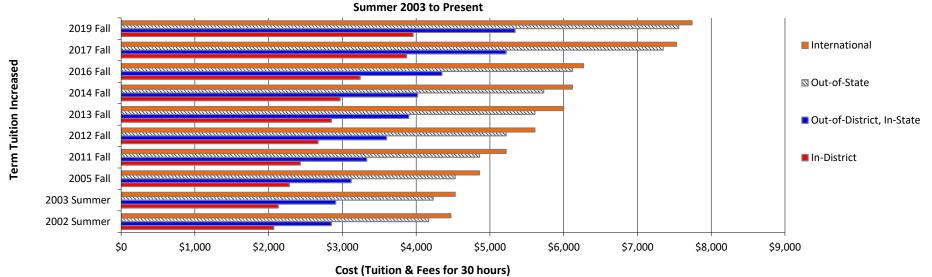

## 7.1 Tuition & Fees\*

% Change

| Term Tuition Increased           |          |          |          |          |          |          |          |          |          |          |                |              |
|----------------------------------|----------|----------|----------|----------|----------|----------|----------|----------|----------|----------|----------------|--------------|
|                                  | 2003     | 2005     | 2011     | 2012     | 2013     | 2014     | 2016     | 2017     | 2019     | 2020     | 2003 Summer to | 2019 Fall to |
|                                  | Summer   | Fall     | 2020 Fall      | 2020 Fall    |
| Tuition & Fees (per credit hour) |          |          |          |          |          |          |          |          |          |          |                |              |
| In-District                      | \$59.00  | \$61.00  | \$66.00  | \$71.00  | \$75.00  | \$76.00  | \$76.00  | \$85.00  | \$102.00 | \$105.00 | 78.0%          | 2.9%         |
| Out-of-District, In-State        | \$85.00  | \$87.00  | \$94.00  | \$101.00 | \$106.00 | \$111.00 | \$111.00 | \$122.00 | \$147.00 | \$151.00 | 77.6%          | 2.7%         |
| Out-of-State                     | \$129.00 | \$131.00 | \$141.00 | \$152.00 | \$160.00 | \$168.00 | \$168.00 | \$181.00 | \$218.00 | \$225.00 | 74.4%          | 3.2%         |
| International                    | \$139.00 | \$141.00 | \$152.00 | \$164.00 | \$173.00 | \$181.00 | \$181.00 | \$186.00 | \$224.00 | \$231.00 | 66.2%          | 3.1%         |
| General Fees                     | \$10.00  | \$10.00  | \$10.00  | \$10.00  | \$14.00  | \$19.00  | \$23.00  | \$23.00  | \$27.00  | \$27.00  | 170.0%         | 0.0%         |

Source: Admissions Office

<sup>\*</sup> Tier 1 rates only. Some programs have differing rates of tuition; please see ECC website for additional tuition and fees information