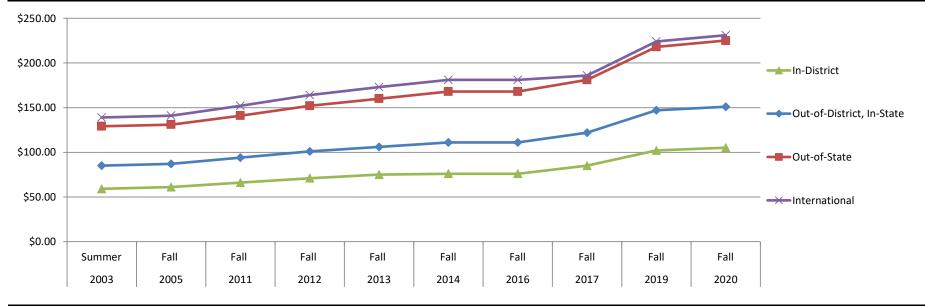

## 7.2 Annual Cost of Attendance for a Typical Full-Time Student\*

% Change

| Term Tuition Increased                          |            |            |            |            |                    |            |            |            |                    |            |                |              |
|-------------------------------------------------|------------|------------|------------|------------|--------------------|------------|------------|------------|--------------------|------------|----------------|--------------|
|                                                 | 2003       | 2005       | 2011       | 2012       | 2013               | 2014       | 2016       | 2017       | 2019               | 2020       | 2003 Summer to | 2019 Fall to |
|                                                 | Summer     | Fall       | Fall       | Fall       | Fall               | Fall       | Fall       | Fall       | Fall               | Fall       | 2020 Fall      | 2020 Fall    |
| Full-Time Student (Tuition & Fees for 30 Hours) |            |            |            |            |                    |            |            |            |                    |            |                |              |
| In-District                                     | \$2,070.00 | \$2,130.00 | \$2,280.00 | \$2,430.00 | <b>\$2,6</b> 70.00 | \$2,850.00 | \$2,970.00 | \$3,240.00 | <b>\$3,</b> 870.00 | \$3,960.00 | 91.3%          | 2.3%         |
| Out-of-District, In-State                       | \$2,850.00 | \$2,910.00 | \$3,120.00 | \$3,330.00 | \$3,600.00         | \$3,900.00 | \$4,020.00 | \$4,350.00 | \$5,220.00         | \$5,340.00 | 87.4%          | 2.3%         |
| Out-of-State                                    | \$4,170.00 | \$4,230.00 | \$4,530.00 | \$4,860.00 | \$5,220.00         | \$5,610.00 | \$5,730.00 | \$6,120.00 | \$7,350.00         | \$7,560.00 | 81.3%          | 2.9%         |
| International                                   | \$4,470.00 | \$4,530.00 | \$4,860.00 | \$5,220.00 | \$5,610.00         | \$6,000.00 | \$6,120.00 | \$6,270.00 | \$7,530.00         | \$7,740.00 | 73.2%          | 2.8%         |

Source: Admissions Office

<sup>\*</sup> Based on Tier 1 rates only. Some programs have differing rates of tuition; please see ECC website for additional tuition and fees information