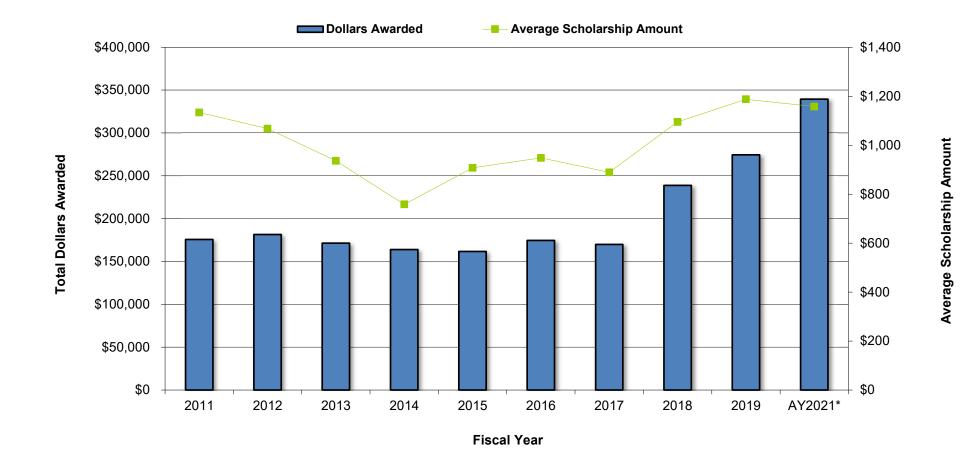

#### **11.2 ECC Foundation Scholarships**

|                            |           |           |           |           |           |           |           |           |           |           | % Cł    | % Change |  |
|----------------------------|-----------|-----------|-----------|-----------|-----------|-----------|-----------|-----------|-----------|-----------|---------|----------|--|
|                            |           |           |           |           |           |           |           |           |           |           | 2011-   | 2019-    |  |
|                            | 2011      | 2012      | 2013      | 2014      | 2015      | 2016      | 2017      | 2018      | 2019      | AY2021*   | AY2021* | AY2021*  |  |
| Dollars Awarded            | \$175,746 | \$181,525 | \$171,324 | \$163,838 | \$161,605 | \$174,500 | \$169,800 | \$238,750 | \$274,400 | \$339,323 | 93.1%   | 23.7%    |  |
| Number of Recipients       | 155       | 170       | 183       | 216       | 178       | 184       | 191       | 218       | 231       | 293       | 89.0%   | 26.8%    |  |
| Average Scholarship Amount | \$1,134   | \$1,068   | \$936     | \$759     | \$908     | \$948     | \$889     | \$1,095   | \$1,188   | \$1,158   | 2.1%    | -2.5%    |  |

#### Source: ECC Foundation

\*Foundation office switched from reporting financial figures by calendar year to academic year in 2020.