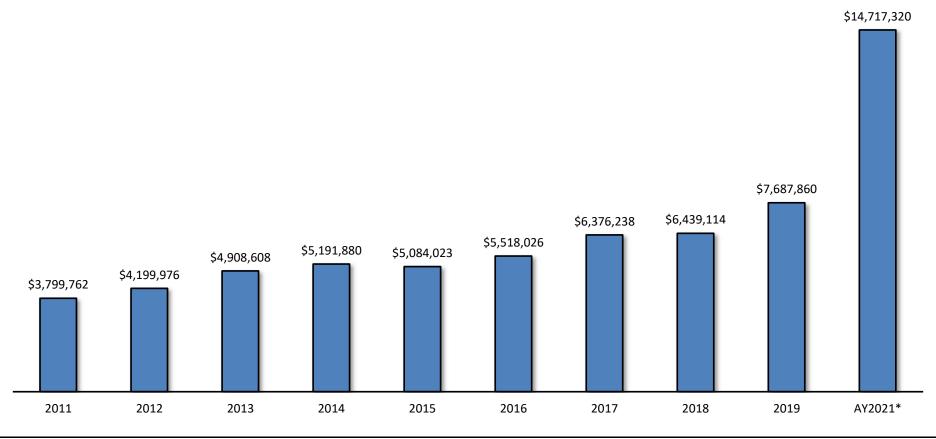

### 11.1 ECC Foundation Assets

|              | 2011        | 2012        | 2013        | 2014        | 2015        | 2016        | 2017        | 2018        | 2019        | AY2021*      | 2011-<br>AY2021* | 2019-<br>AY2021* |
|--------------|-------------|-------------|-------------|-------------|-------------|-------------|-------------|-------------|-------------|--------------|------------------|------------------|
| Total Assets | \$3,799,762 | \$4,199,976 | \$4,908,608 | \$5,191,880 | \$5,084,023 | \$5,518,026 | \$6,376,238 | \$6,439,114 | \$7,687,860 | \$14,717,320 | 287.3%           | 91.4%            |

### **Foundation Assets**

Source: ECC Foundation

\*Foundation office switched from reporting financial figures by calendar year to academic year in 2020.

% Change