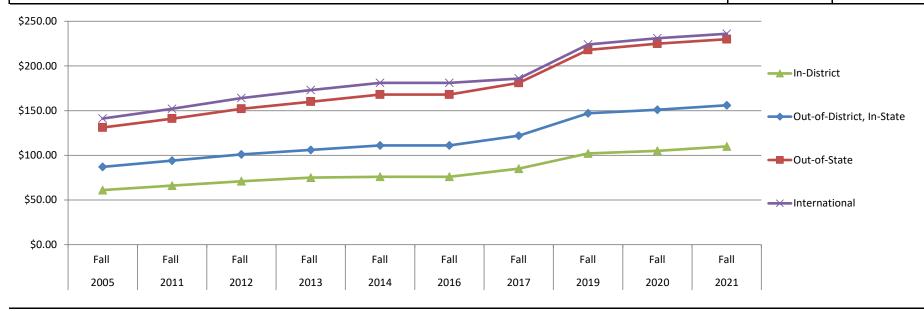

## 7.2 Annual Cost of Attendance for a Typical Full-Time Student\*

% Change

| Term Tuition Increased                          |            |            |            |            |            |            |            |                    |            |            |                | 3            |
|-------------------------------------------------|------------|------------|------------|------------|------------|------------|------------|--------------------|------------|------------|----------------|--------------|
|                                                 | 2005       | 2011       | 2012       | 2013       | 2014       | 2016       | 2017       | 2019               | 2020       | 2021       | 2005 Summer to | 2020 Fall to |
|                                                 | Fall               | Fall       | Fall       | 2021 Fall      | 2021 Fall    |
| Full-Time Student (Tuition & Fees for 30 Hours) |            |            |            |            |            |            |            |                    |            |            |                |              |
| In-District                                     | \$2,130.00 | \$2,280.00 | \$2,430.00 | \$2,670.00 | \$2,850.00 | \$2,970.00 | \$3,240.00 | <b>\$3,</b> 870.00 | \$3,960.00 | \$4,050.00 | 90.1%          | 2.3%         |
| Out-of-District, In-State                       | \$2,910.00 | \$3,120.00 | \$3,330.00 | \$3,600.00 | \$3,900.00 | \$4,020.00 | \$4,350.00 | \$5,220.00         | \$5,340.00 | \$5,430.00 | 86.6%          | 1.7%         |
| Out-of-State                                    | \$4,230.00 | \$4,530.00 | \$4,860.00 | \$5,220.00 | \$5,610.00 | \$5,730.00 | \$6,120.00 | \$7,350.00         | \$7,560.00 | \$7,650.00 | 80.9%          | 1.2%         |
| International                                   | \$4,530.00 | \$4,860.00 | \$5,220.00 | \$5,610.00 | \$6,000.00 | \$6,120.00 | \$6,270.00 | \$7,530.00         | \$7,740.00 | \$7,830.00 | 72.8%          | 1.2%         |

Source: Admissions Office

<sup>\*</sup> Based on Tier 1 rates only. Some programs have differing rates of tuition; please see ECC website for additional tuition and fees information