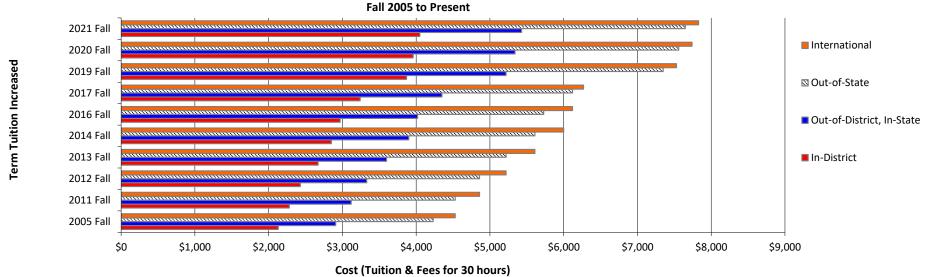

## 7.2 Annual Cost of Attendance for a Typical Full-Time Student\*

% Change

| Term Tuition Increased                          |            |            |            |            |            |            |            |                    |            |            |                | 3            |
|-------------------------------------------------|------------|------------|------------|------------|------------|------------|------------|--------------------|------------|------------|----------------|--------------|
|                                                 | 2005       | 2011       | 2012       | 2013       | 2014       | 2016       | 2017       | 2019               | 2020       | 2021       | 2005 Summer to | 2020 Fall to |
|                                                 | Fall               | Fall       | Fall       | 2021 Fall      | 2021 Fall    |
| Full-Time Student (Tuition & Fees for 30 Hours) |            |            |            |            |            |            |            |                    |            |            |                |              |
| In-District                                     | \$2,130.00 | \$2,280.00 | \$2,430.00 | \$2,670.00 | \$2,850.00 | \$2,970.00 | \$3,240.00 | <b>\$3,</b> 870.00 | \$3,960.00 | \$4,050.00 | 90.1%          | 2.3%         |
| Out-of-District, In-State                       | \$2,910.00 | \$3,120.00 | \$3,330.00 | \$3,600.00 | \$3,900.00 | \$4,020.00 | \$4,350.00 | \$5,220.00         | \$5,340.00 | \$5,430.00 | 86.6%          | 1.7%         |
| Out-of-State                                    | \$4,230.00 | \$4,530.00 | \$4,860.00 | \$5,220.00 | \$5,610.00 | \$5,730.00 | \$6,120.00 | \$7,350.00         | \$7,560.00 | \$7,650.00 | 80.9%          | 1.2%         |
| International                                   | \$4,530.00 | \$4,860.00 | \$5,220.00 | \$5,610.00 | \$6,000.00 | \$6,120.00 | \$6,270.00 | \$7,530.00         | \$7,740.00 | \$7,830.00 | 72.8%          | 1.2%         |

Source: Admissions Office

<sup>\*</sup> Based on Tier 1 rates only. Some programs have differing rates of tuition; please see ECC website for additional tuition and fees information