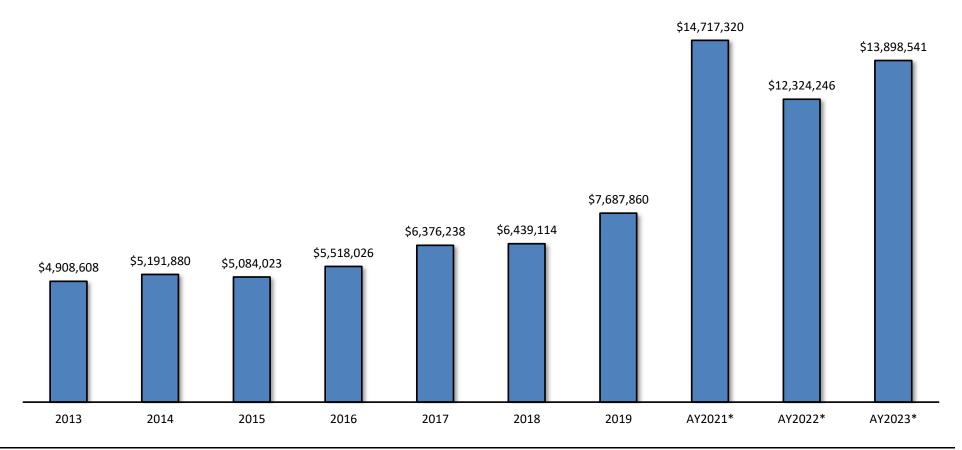

#### 10.1 ECC Foundation Assets

% Change

|              | 2013        | 2014        | 2015        | 2016        | 2017        | 2018        | 2019        | AY2021*      | AY2022*      | AY2023*      | 2013-<br>AY2023* | AY2022-<br>AY2023* |
|--------------|-------------|-------------|-------------|-------------|-------------|-------------|-------------|--------------|--------------|--------------|------------------|--------------------|
| Total Assets | \$4,908,608 | \$5,191,880 | \$5,084,023 | \$5,518,026 | \$6,376,238 | \$6,439,114 | \$7,687,860 | \$14,717,320 | \$12,324,246 | \$13,898,541 | 183.1%           | 12.8%              |

#### **Foundation Assets**

Source: ECC Foundation

<sup>\*</sup>Foundation office switched from reporting financial figures by calendar year to academic year in 2020.