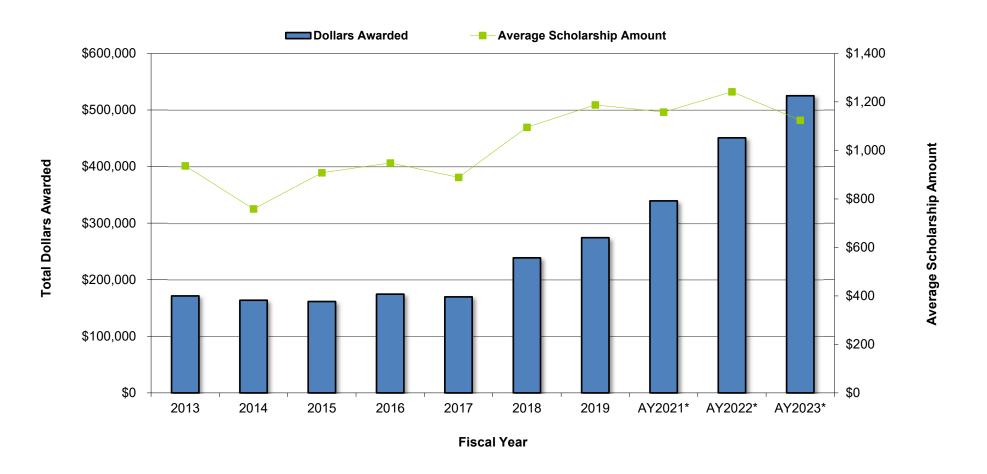

### 10.2 ECC Foundation Scholarships

% Change

|                            |           |           |           |           |           |           |           |           |           |           | 2013-   | AY2022- |
|----------------------------|-----------|-----------|-----------|-----------|-----------|-----------|-----------|-----------|-----------|-----------|---------|---------|
|                            | 2013      | 2014      | 2015      | 2016      | 2017      | 2018      | 2019      | AY2021*   | AY2022*   | AY2023*   | AY2023* | AY2023* |
| Dollars Awarded            | \$171,324 | \$163,838 | \$161,605 | \$174,500 | \$169,800 | \$238,750 | \$274,400 | \$339,323 | \$450,763 | \$525,110 | 206.5%  | 16.5%   |
| Number of Recipients       | 183       | 216       | 178       | 184       | 191       | 218       | 231       | 293       | 363       | 467       | 155.2%  | 28.7%   |
| Average Scholarship Amount | \$936     | \$759     | \$908     | \$948     | \$889     | \$1,095   | \$1,188   | \$1,158   | \$1,242   | \$1,124   | 20.1%   | -9.4%   |

Source: ECC Foundation

<sup>\*</sup>Foundation office switched from reporting financial figures by calendar year to academic year in 2020.