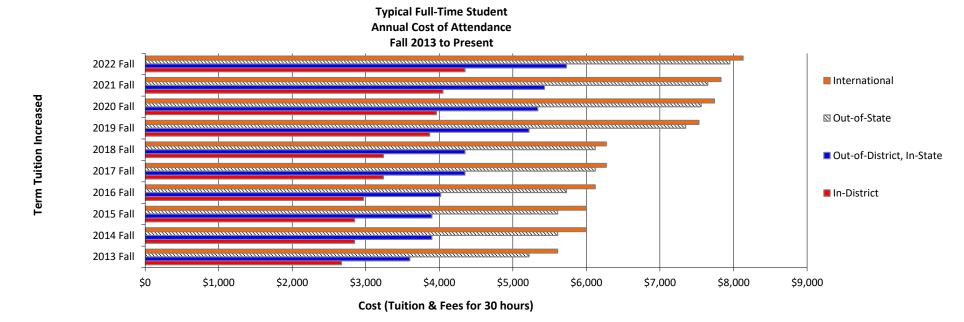

## 7.2 Annual Cost of Attendance for a Typical Full-Time Student\*

|                            |              |            |            |            |            |            |            |            |            | % Change          |              |              |
|----------------------------|--------------|------------|------------|------------|------------|------------|------------|------------|------------|-------------------|--------------|--------------|
| Term Tuition               |              |            |            |            |            |            |            |            |            |                   |              |              |
|                            | 2013         | 2014       | 2015       | 2016       | 2017       | 2018       | 2019       | 2020       | 2021       | 2022              | 2013 Fall to | 2021 Fall to |
|                            | Fall         | Fall       | Fall       | Fall       | Fall       | Fall       | Fall       | Fall       | Fall       | Fall              | 2022 Fall    | 2022 Fall    |
| Full-Time Student (Tuition | & Fees for 3 | 80 Hours)  |            |            |            |            |            |            |            |                   |              |              |
| In-District                | \$2,670.00   | \$2,850.00 | \$2,850.00 | \$2,970.00 | \$3,240.00 | \$3,240.00 | \$3,870.00 | \$3,960.00 | \$4,050.00 | \$4,350.00        | 62.9%        | 7.4%         |
| Out-of-District, In-State  | \$3,600.00   | \$3,900.00 | \$3,900.00 | \$4,020.00 | \$4,350.00 | \$4,350.00 | \$5,220.00 | \$5,340.00 | \$5,430.00 | \$5,730.00        | 59.2%        | 5.5%         |
| Out-of-State               | \$5,220.00   | \$5,610.00 | \$5,610.00 | \$5,730.00 | \$6,120.00 | \$6,120.00 | \$7,350.00 | \$7,560.00 | \$7,650.00 | <b>\$7,950.00</b> | 52.3%        | 3.9%         |
| International              | \$5,610.00   | \$6,000.00 | \$6,000.00 | \$6,120.00 | \$6,270.00 | \$6,270.00 | \$7,530.00 | \$7,740.00 | \$7,830.00 | \$8,130.00        | 44.9%        | 3.8%         |

Source: Admissions Office

\* Based on Tier 1 rates only. Some programs have differing rates of tuition; please see ECC website for additional tuition and fees information