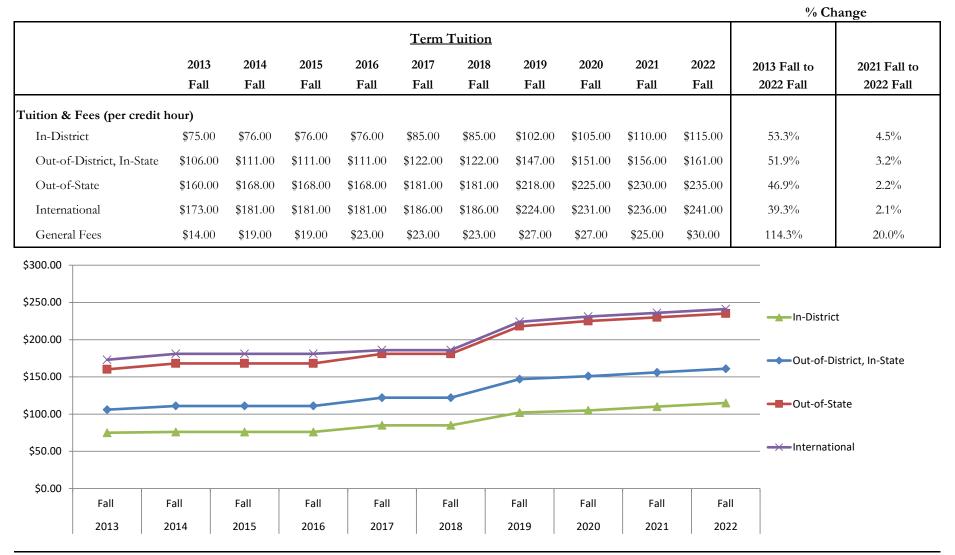

## Tuition & Fees

7.1 Tuition & Fees\*

Source: Admissions Office

\* Tier 1 rates only. Some programs have differing rates of tuition; please see ECC website for additional tuition and fees information