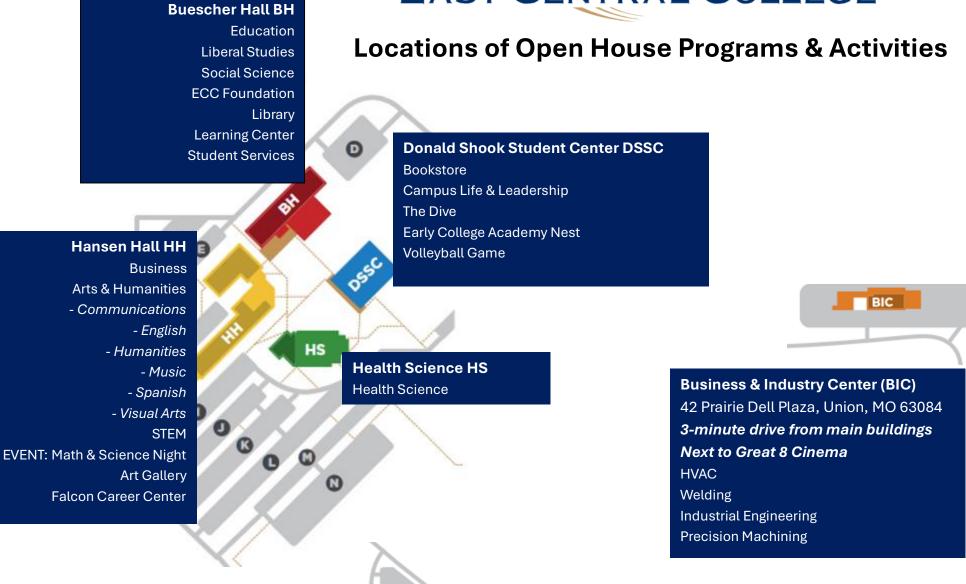

| Experience ECC<br>Schedule of Events                                        |                                                                                                                                                                                   |                                                                                                                   |                                                                                                                                   |                                                      |                                                    |                                                                                                                                   |  |  |  |  |
|-----------------------------------------------------------------------------|-----------------------------------------------------------------------------------------------------------------------------------------------------------------------------------|-------------------------------------------------------------------------------------------------------------------|-----------------------------------------------------------------------------------------------------------------------------------|------------------------------------------------------|----------------------------------------------------|-----------------------------------------------------------------------------------------------------------------------------------|--|--|--|--|
| Pathways                                                                    | 5 - 5:30 PM                                                                                                                                                                       | 5:30 - 6 PM                                                                                                       | 6 - 6:30 PM                                                                                                                       | 6:30 - 7 PM                                          | 7 PM - 7:30 PM                                     | 7:30 - 8 PM                                                                                                                       |  |  |  |  |
| Arts & Humanities                                                           | <b>Communications</b><br>Visit with Faculty and Play Ransom Notes Game<br>HH 1st Floor                                                                                            |                                                                                                                   |                                                                                                                                   |                                                      |                                                    |                                                                                                                                   |  |  |  |  |
|                                                                             | <b>English</b><br>Visit with Faculty at the Ekphrasis Poetry Table to write poems inspired by the artwork in the Art Gallery<br>and check out Punctuation Matters<br>HH 1st Floor |                                                                                                                   |                                                                                                                                   |                                                      |                                                    |                                                                                                                                   |  |  |  |  |
|                                                                             | <b>Humanities</b><br>Visit with Faculty, check out our Student Publications, and Pin the Tail on the Donkey with Instructors<br>HH 2nd Floor                                      |                                                                                                                   |                                                                                                                                   |                                                      |                                                    |                                                                                                                                   |  |  |  |  |
|                                                                             |                                                                                                                                                                                   | <b>Music</b><br>Visit with Music Faculty & listen to our music students' band the Stagrunners<br>HH 105 Band Room |                                                                                                                                   |                                                      |                                                    |                                                                                                                                   |  |  |  |  |
|                                                                             |                                                                                                                                                                                   | <b>Spanish</b><br>Visit with Spanish Faculty and Students for Spanish Mad Libs<br>HH 2nd Floor                    |                                                                                                                                   |                                                      |                                                    |                                                                                                                                   |  |  |  |  |
|                                                                             |                                                                                                                                                                                   | Vis                                                                                                               |                                                                                                                                   |                                                      |                                                    |                                                                                                                                   |  |  |  |  |
| Business                                                                    | Faculty Info Session<br>Business Programs<br>HH 301                                                                                                                               | Visit with Business Faculty<br>HH 3rd Floor                                                                       |                                                                                                                                   | Faculty Info Session<br>Business Programs<br>HH 301  | Visit with Business Faculty<br>HH 3rd Floor        |                                                                                                                                   |  |  |  |  |
| <b>Career Technical<br/>BIC Building</b><br>*near Great 8<br>Theatre        |                                                                                                                                                                                   | CTE Faculty<br>obby                                                                                               | Concurrent Faculty<br>Info Sessions<br>HVAC BIC 138<br>Industrial Engr<br>BIC 121<br>Precision Mach<br>BIC 122<br>Welding BIC 137 | Visit with CTE Faculty<br>BIC Lobby                  |                                                    | Concurrent Faculty<br>Info Sessions<br>HVAC BIC 138<br>Industrial Engr<br>BIC 121<br>Precision Mach<br>BIC 122<br>Welding BIC 137 |  |  |  |  |
| <b>Culinary Arts</b><br><b>ECTC Building</b><br>Downhill from Main<br>Bldgs | Visi                                                                                                                                                                              | Visit with Culinary Arts Faculty<br>ECTC Kitchen                                                                  |                                                                                                                                   |                                                      |                                                    |                                                                                                                                   |  |  |  |  |
| Education                                                                   | Faculty Info Session<br>Education Programs<br>BH 228                                                                                                                              |                                                                                                                   | ication Faculty<br>oor Lobby                                                                                                      | Faculty Info Session<br>Education Programs<br>BH 228 | Visit with Education Faculty<br>BH 2nd Floor Lobby |                                                                                                                                   |  |  |  |  |

| Pathways                                              | 5 - 5:30 PM                                                                                                               | 5:30 - 6 PM                                                                                         | 6 - 6:30 PM                                                | 6:30 - 7 PM                                                                                         | 7 PM - 7:30 PM                                          | 7:30 - 8 PM                                                 |  |  |  |
|-------------------------------------------------------|---------------------------------------------------------------------------------------------------------------------------|-----------------------------------------------------------------------------------------------------|------------------------------------------------------------|-----------------------------------------------------------------------------------------------------|---------------------------------------------------------|-------------------------------------------------------------|--|--|--|
| Health Sciences                                       | Visit with Health Science Faculty<br>HS 1st Floor Lobby                                                                   |                                                                                                     | Faculty Info Session<br>Healthcare Programs<br>HS 126      | Visit with Health<br>Science Faculty<br>HS 1st Floor Lobby                                          | Faculty Info Session<br>Healthcare Programs<br>HS 126   | Visit with Health<br>Science Faculty<br>HS 1st Floor Lobby  |  |  |  |
| Liberal Studies                                       | Visit with Student<br>Services Staff<br>BH 1st Floor Lobby                                                                | <b>Staff Info Session</b><br>Career Exploration<br>BH 175 in TLC<br>Academic & Career<br>Navigators | Visit with Student<br>Services Staff<br>BH 1st Floor Lobby | <b>Staff Info Session</b><br>Career Exploration<br>BH 175 in TLC<br>Academic & Career<br>Navigators | Visit with Student Services Staff<br>BH 1st Floor Lobby |                                                             |  |  |  |
| Science, Technology,<br>Engineering, & Math<br>(STEM) | Missouri University                                                                                                       | ith STEM Faculty from<br>y of Science & Technolo<br>H 1st Floor Theatre Lob                         | ogy (Missouri S&T)                                         | <b>Event Hosted by ECC &amp; Missouri S&amp;T</b><br>Math & Science Night<br>HH Theatre 1st Floor   |                                                         |                                                             |  |  |  |
| Social Science                                        | Visit with Social Sciences Faculty<br>BH 2nd Floor Lobby                                                                  |                                                                                                     | Info Session<br>Social Science<br>Programs<br>BH 216       | Visit with Social<br>Sciences Faculty<br>BH 2nd Floor Lobby                                         | Info Session<br>Social Science<br>Programs<br>BH 216    | Visit with Social<br>Sciences Faculty<br>BH 2nd Floor Lobby |  |  |  |
|                                                       |                                                                                                                           | Ot                                                                                                  | ther Campus Ever                                           | nts                                                                                                 |                                                         |                                                             |  |  |  |
| Art Gallery                                           | Browse the newest installation - HH 121                                                                                   |                                                                                                     |                                                            |                                                                                                     |                                                         |                                                             |  |  |  |
| Athletics                                             | Cheer on the Falcons at the<br>Volleyball Game!<br>St. Louis Community College v. ECC<br>6:30-7:30PM - DSSC 2nd Floor Gym |                                                                                                     |                                                            |                                                                                                     |                                                         |                                                             |  |  |  |
| Bookstore                                             | Stock up on your ECC Gear and school supplies - DSSC Lower Level                                                          |                                                                                                     |                                                            |                                                                                                     |                                                         |                                                             |  |  |  |
| Campus Life &<br>The Dive                             | Get involved at ECC with Campus Life & Leadership and enjoy free desserts and refreshments - DSSC 1st Floor Cafeteria     |                                                                                                     |                                                            |                                                                                                     |                                                         |                                                             |  |  |  |
| Learning Center                                       | Learn about FREE Tutoring, Success Coaching, and so much more Did we mention free popcorn? - BH 1st Floor                 |                                                                                                     |                                                            |                                                                                                     |                                                         |                                                             |  |  |  |
| Library                                               | -                                                                                                                         | g resources and resear<br>community members                                                         | -                                                          | Fall Carnival-Themed Game Night - BH 1st Floor Library<br>6:30-8:30PM                               |                                                         |                                                             |  |  |  |

**East Central Training Center ECTC** *1-minute drive from main buildings* Culinary Arts

0

ECTC