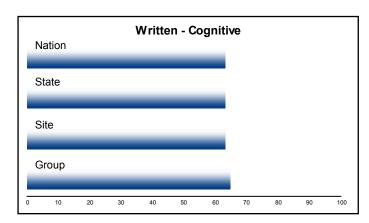

## **Analysis of Scores**

Site: East Central College - 6358

Test Date: 05/09/2013

| Master Machine Repair - 0649 v1 |                              |           |                  |            |             |                                      |                       |                                     |
|---------------------------------|------------------------------|-----------|------------------|------------|-------------|--------------------------------------|-----------------------|-------------------------------------|
| Standard #                      | Written - Cognitive          | Group     | Site(Cumulative) | State      | Nation      | Criterion-<br>Referenced<br>CutScore | Standard<br>Deviation | Standard Error<br>of<br>Measurement |
| <b>ທ</b><br>1                   | Standard Description N=      | 3<br>44.4 | 79<br>57.6       | 79<br>57.6 | 109<br>57.9 |                                      | 16.9                  | F 2                                 |
| 2                               | Couplings  Centrifugal Pumps | 75.0      | 82.6             | 82.6       | 81.6        |                                      | 19.5                  | 5.3<br>6.2                          |
| 3                               |                              | 63.8      | 58.1             | 58.1       | 59.2        |                                      | 19.5                  |                                     |
|                                 | Hydraulics                   |           |                  |            |             |                                      |                       | 4.0                                 |
| 4                               | Fluid Power                  | 50.0      | 53.8             | 53.8       | 56.5        |                                      | 15.5                  | 4.9                                 |
| 5                               | Pneumatics                   | 55.6      | 72.4             | 72.4       | 71.8        |                                      | 16.5                  | 5.2                                 |
| 6                               | Control                      | 58.3      | 56.8             | 56.8       | 58.7        |                                      | 23.4                  | 7.4                                 |
| 7                               | Motor Controls               | 66.7      | 67.8             | 67.8       | 66.3        |                                      | 14.8                  | 4.7                                 |
| 8                               | Symbols                      | 61.5      | 69.2             | 69.2       | 68.3        |                                      | 17.5                  | 5.5                                 |
| 9                               | Transformers & Lighting      | 63.0      | 50.6             | 50.6       | 51.9        |                                      | 19.3                  | 6.1                                 |
| 10                              | Alternating Current          | 92.6      | 76.1             | 76.1       | 75.8        |                                      | 17.5                  | 5.5                                 |
| 11                              | Direct Current               | 76.9      | 60.3             | 60.3       | 59.4        |                                      | 20.9                  | 6.6                                 |
| 12                              | Programmable Controller      | 61.9      | 63.6             | 63.6       | 62.2        |                                      | 16.9                  | 5.3                                 |
| 13                              | National Electrical Code     | 71.4      | 63.8             | 63.8       | 63.3        |                                      | 20.2                  | 6.4                                 |
|                                 | Total                        | 64.6      | 63.3             | 63.3       | 63.3        | N/A                                  | 11.6                  | 3.7                                 |

Scoring data is accumulated and maintained for every assessment scored, and cumulative averages are provided for most test administrations.

Score reports for pre-tests, pilot tests, and newly released tests do not include cumulative averages or comparative data. Averages are reported at four levels (group, site, state, and nation). State and nation averages are computed twice a year (January and July); a cumulative average is reported at the site level. A detailed score interpretation report is available at the Client Services Center.