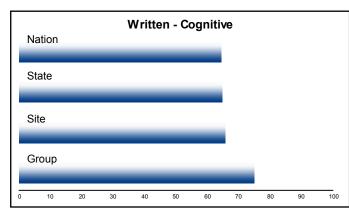

## Level: Post-Secondary

Type: Post-Test

| Master Machine Repair - 0649 v1 |                                             |       |                    |          |                  |                                      |                       |                                     |
|---------------------------------|---------------------------------------------|-------|--------------------|----------|------------------|--------------------------------------|-----------------------|-------------------------------------|
| Standard #                      | Written - Cognitive<br>Standard Description | Group | G Site(Cumulative) | 88 State | Nation<br>Nation | Criterion-<br>Referenced<br>CutScore | Standard<br>Deviation | Standard Error<br>of<br>Measurement |
| 1                               | Couplings                                   | 66.7  | 59.5               | 58.9     | 58.8             |                                      | 16.9                  | 5.3                                 |
| 2                               | Centrifugal Pumps                           | 75.0  | 80.8               | 81.3     | 80.7             |                                      | 19.3                  | 6.1                                 |
| 3                               | Hydraulics                                  | 75.8  | 61.4               | 60.2     | 60.7             |                                      | 13.4                  | 4.2                                 |
| 4                               | Fluid Power                                 | 67.1  | 55.8               | 54.9     | 57.1             |                                      | 15.1                  | 4.8                                 |
| 5                               | Pneumatics                                  | 71.5  | 72.5               | 72.6     | 72.0             |                                      | 16.3                  | 5.2                                 |
| 6                               | Control                                     | 73.2  | 59.2               | 58.1     | 59.5             |                                      | 23.0                  | 7.3                                 |
| 7                               | Motor Controls                              | 82.4  | 70.1               | 69.1     | 67.4             |                                      | 15.1                  | 4.8                                 |
| 8                               | Symbols                                     | 67.0  | 69.8               | 70.0     | 69.0             |                                      | 17.2                  | 5.4                                 |
| 9                               | Transformers & Lighting                     | 79.4  | 55.1               | 53.2     | 53.7             |                                      | 20.2                  | 6.4                                 |
| 10                              | Alternating Current                         | 90.5  | 79.1               | 78.2     | 77.4             |                                      | 17.8                  | 5.6                                 |
| 11                              | Direct Current                              | 71.4  | 63.2               | 62.5     | 61.1             |                                      | 21.1                  | 6.7                                 |
| 12                              | Programmable Controller                     | 73.5  | 65.6               | 65.0     | 63.4             |                                      | 16.8                  | 5.3                                 |
| 13                              | National Electrical Code                    | 79.6  | 67.1               | 66.1     | 65.0             |                                      | 20.4                  | 6.5                                 |
|                                 | Total                                       | 75.0  | 65.6               | 64.8     | 64.4             | N/A                                  | 11.8                  | 3.7                                 |