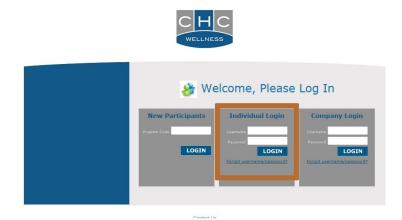

### **2.** How to "Link" your pedometer with CHC Wellness:

1) Before Setting up your pedometer, make sure that you have created an account with your supported device at <u>http://www.fitbit.com/</u>.

2) Go to <u>www.chcw.com</u> . Click REGISTER/LOGIN.

3) Enter your individual login information (username or password).

\*Note: If you do not see any of the menu items for the following steps, please contact CHC Wellness at 847-640-4440.

4) Left click on "Follow-Up Programs" in the left hand menu.