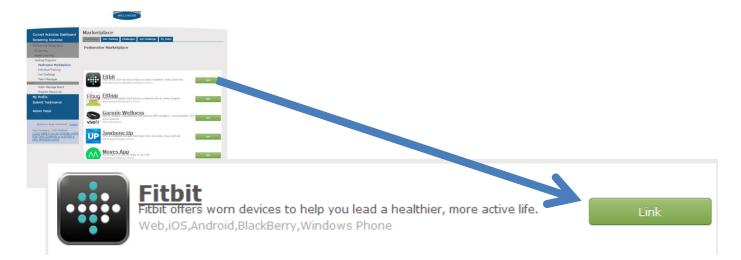

7) Marketplace will load and you will see the supported pedometer applications. Each application will have a button to "Link" your pedometer to CHC's website.

8) Click on the link button next to the Fitbit description.