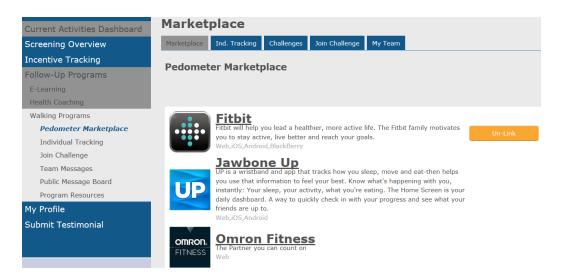

3) The page will refresh and take you back to the "Marketplace" where you will see that the button is now titled "Un-Link".

\*\*Note: All other "Link" buttons for other applications have disappeared since you are only able to link one application with CHC at a time. \*\*