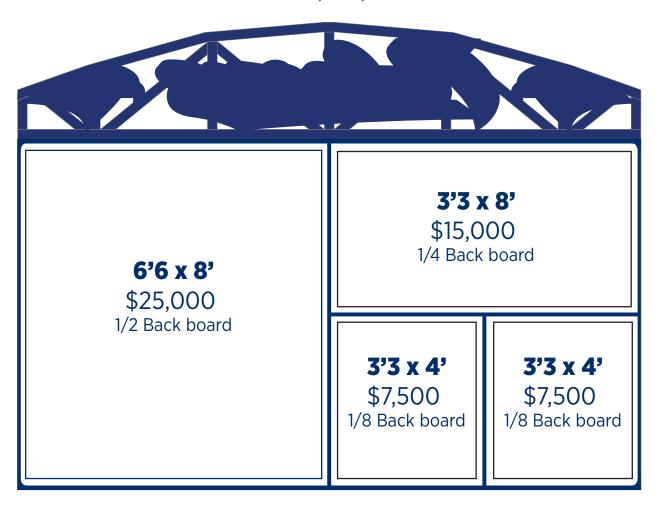

# East Central College Softball Capital Campaign

|                                                                                                      | Silver                               | Gold  | Leader  | Corporate<br>Champion | Diamond | Grand<br>Champion | Name the<br>Field |
|------------------------------------------------------------------------------------------------------|--------------------------------------|-------|---------|-----------------------|---------|-------------------|-------------------|
| EAST CENTRAL COLLEGE                                                                                 | \$125                                | \$250 | \$1,000 | \$5,000               | \$7,500 | \$15,000          | \$25,000          |
| ECC Softball Window Decal & Program Recognition                                                      |                                      |       |         |                       |         |                   |                   |
| ECC Softball Visor or Hat                                                                            |                                      |       |         |                       |         |                   |                   |
| Athletic Website Sponsor - 3 years                                                                   |                                      |       |         |                       |         |                   |                   |
| Softball Backstop Sponsor -5 yrs.<br>(seen from bleachers)                                           |                                      |       |         |                       |         |                   |                   |
| Softball fence, or Infield or Outfield<br>Signage 3' x 5' - 5 yrs.                                   |                                      |       |         |                       |         |                   |                   |
| Scoreboard Sponsor 4' x 1'<br>5 years - Front of Scoreboard                                          |                                      |       |         |                       |         |                   |                   |
| Scoreboard Sponsor 3' 3" x 4'<br>5 years - Back of Scoreboard                                        |                                      |       |         |                       |         |                   |                   |
| Scoreboard Sponsor 3' 3" x 8'<br>5 years - Back of Scoreboard                                        |                                      |       |         |                       |         |                   |                   |
| Field Naming Rights- A portion of the back of Scoreboard 6'6" x 8' + On field sign 3' x 5' - 5 years | n                                    | ame   | the Fie | eld - \$2             | 25,00   | O (5 years        | s) 🦈              |
|                                                                                                      | Pavable over three years (2024-2027) |       |         |                       |         | 027)              |                   |

### **Softball Scoreboard Options**

(Back)