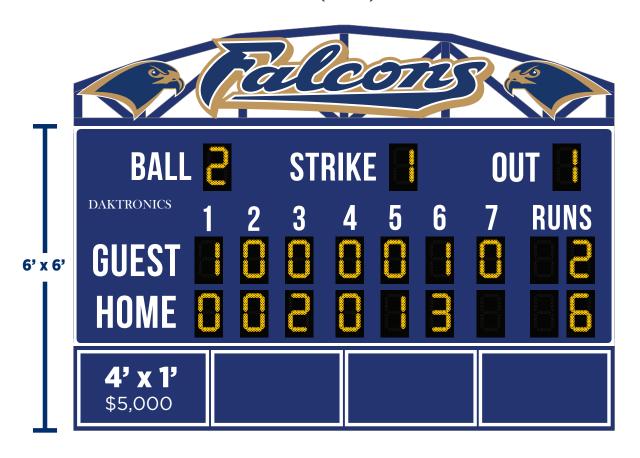

# East Central College Softball Capital Campaign

|                                                                                                      | Silver                               | Gold  | Leader  | Corporate<br>Champion | Diamond | Grand<br>Champion | Name the<br>Field |
|------------------------------------------------------------------------------------------------------|--------------------------------------|-------|---------|-----------------------|---------|-------------------|-------------------|
| EAST CENTRAL COLLEGE                                                                                 | \$125                                | \$250 | \$1,000 | \$5,000               | \$7,500 | \$15,000          | \$25,000          |
| ECC Softball Window Decal & Program Recognition                                                      |                                      |       |         |                       |         |                   |                   |
| ECC Softball Visor or Hat                                                                            |                                      |       |         |                       |         |                   |                   |
| Athletic Website Sponsor - 3 years                                                                   |                                      |       |         |                       |         |                   |                   |
| Softball Backstop Sponsor -5 yrs.<br>(seen from bleachers)                                           |                                      |       |         |                       |         |                   |                   |
| Softball fence, or Infield or Outfield<br>Signage 3' x 5' - 5 yrs.                                   |                                      |       |         |                       |         |                   |                   |
| Scoreboard Sponsor 4' x 1'<br>5 years - Front of Scoreboard                                          |                                      |       |         |                       |         |                   |                   |
| Scoreboard Sponsor 3' 3" x 4'<br>5 years - Back of Scoreboard                                        |                                      |       |         |                       |         |                   |                   |
| Scoreboard Sponsor 3' 3" x 8'<br>5 years - Back of Scoreboard                                        |                                      |       |         |                       |         |                   |                   |
| Field Naming Rights- A portion of the back of Scoreboard 6'6" x 8' + On field sign 3' x 5' - 5 years | n                                    | ame   | the Fie | eld - \$2             | 25,00   | O (5 years        | s) 🦈              |
|                                                                                                      | Pavable over three years (2024-2027) |       |         |                       |         | 027)              |                   |

### **Softball Scoreboard Options**

(Front)