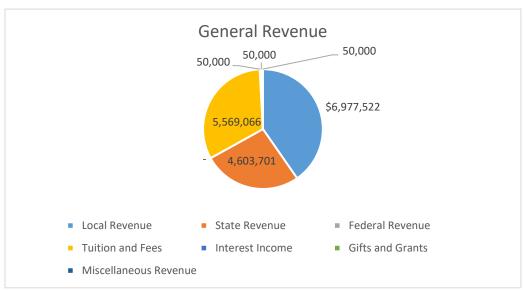

## Budget East Central College FY21, General Fund

| Revenues:                    |    | Pudget EV21                 | EV20 Budgot                     | VTD (E /20/20)                | FY19 Actual |
|------------------------------|----|-----------------------------|---------------------------------|-------------------------------|-------------|
|                              | \$ | Budget FY21<br>6,977,522 \$ | <b>FY20 Budget</b> 6,700,000 \$ | YTD (5/30/20)<br>6,803,955 \$ |             |
| Local Revenue                | Ş  | , , ,                       | , , ,                           | , , ,                         | 6,674,993   |
| State Revenue                |    | 4,603,701                   | 5,257,661                       | 4,382,100                     | 5,127,367   |
| Federal Revenue              |    |                             | -                               | 425                           | 6,270       |
| Tuition and Fees             |    | 5,569,066                   | 6,501,424                       | 6,198,240                     | 5,486,538   |
| Interest Income              |    | 50,000                      | 55,078                          | 76,624                        | 96,728      |
| Gifts and Grants             |    | 50,000                      | 387,925                         | 404,408                       | 51,246      |
| Miscellaneous Revenue        |    | 50,000                      | 75,000                          | 49,896                        | 129,695     |
| Transfers-Interfund & Indire | ct | -                           | -                               | 7,264                         | (66,475)    |
| Transfer Federal Programs    |    | -                           | -                               | -                             | -           |
| Total Revenues               |    | 17,300,289                  | 18,977,088                      | 17,922,912                    | 17,506,362  |
| Expenses:                    |    |                             |                                 |                               |             |
| Salaries                     |    | 9,700,002                   | 10,359,668                      | 8,810,270                     | 9,940,897   |
| Benefits                     |    | 3,119,464                   | 3,475,779                       | 3,024,958                     | 3,523,773   |
| Contractual Services         |    | 930,000                     | 691,367                         | 854,469                       | 912,546     |
| Current Expenses             |    | 800,000                     | 1,343,505                       | 697,527                       | 788,768     |
| Travel                       |    | 175,000                     | 253,123                         | 157,436                       | 170,455     |
| Property & Casualty Insuran  | ce | 202,000                     | 202,000                         | 198,771                       | 200,191     |
| Vehicle Expense              |    | 15,000                      | 16,640                          | 5,909                         | 7,797       |
| Utilities                    |    | 628,507                     | 571,370                         | 415,367                       | 609,197     |
| Tele/Communications          |    | 225,855                     | 225,855                         | 193,122                       | 267,464     |
| Miscellaneous                |    | 400,000                     | 588,678                         | 348,937                       | 401,058     |
| Foundation Paid Expense      |    | 2,000                       | -                               | 2,447                         | -           |
| Clearing Account             |    | 1,000                       | -                               | -<br>-                        | -           |
| Scholarship Expense          |    | 75,000                      | 11,200                          | 71,163                        | 74,752      |
| Faculty Development          |    | 10,000                      | 25,000                          | 10,893                        | 25,000      |
| •                            |    |                             |                                 |                               |             |