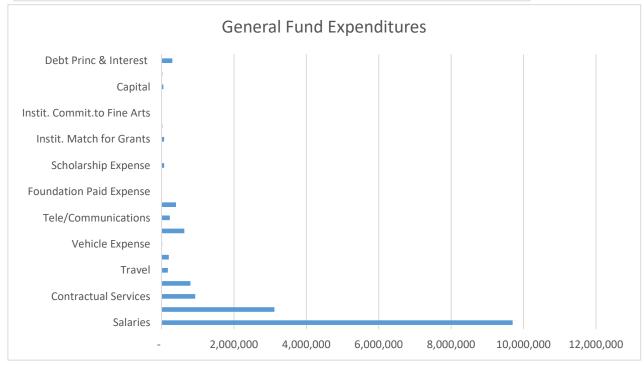

## Budget East Central College FY21, General Fund

| Revenues:                    |    | Pudget EV21                 | EV20 Budgot                     | VTD (E /20/20)                | FY19 Actual |
|------------------------------|----|-----------------------------|---------------------------------|-------------------------------|-------------|
|                              | \$ | Budget FY21<br>6,977,522 \$ | <b>FY20 Budget</b> 6,700,000 \$ | YTD (5/30/20)<br>6,803,955 \$ |             |
| Local Revenue                | Ş  | , , ,                       | , , ,                           | , , ,                         | 6,674,993   |
| State Revenue                |    | 4,603,701                   | 5,257,661                       | 4,382,100                     | 5,127,367   |
| Federal Revenue              |    |                             | -                               | 425                           | 6,270       |
| Tuition and Fees             |    | 5,569,066                   | 6,501,424                       | 6,198,240                     | 5,486,538   |
| Interest Income              |    | 50,000                      | 55,078                          | 76,624                        | 96,728      |
| Gifts and Grants             |    | 50,000                      | 387,925                         | 404,408                       | 51,246      |
| Miscellaneous Revenue        |    | 50,000                      | 75,000                          | 49,896                        | 129,695     |
| Transfers-Interfund & Indire | ct | -                           | -                               | 7,264                         | (66,475)    |
| Transfer Federal Programs    |    | -                           | -                               | -                             | -           |
| Total Revenues               |    | 17,300,289                  | 18,977,088                      | 17,922,912                    | 17,506,362  |
| Expenses:                    |    |                             |                                 |                               |             |
| Salaries                     |    | 9,700,002                   | 10,359,668                      | 8,810,270                     | 9,940,897   |
| Benefits                     |    | 3,119,464                   | 3,475,779                       | 3,024,958                     | 3,523,773   |
| Contractual Services         |    | 930,000                     | 691,367                         | 854,469                       | 912,546     |
| Current Expenses             |    | 800,000                     | 1,343,505                       | 697,527                       | 788,768     |
| Travel                       |    | 175,000                     | 253,123                         | 157,436                       | 170,455     |
| Property & Casualty Insuran  | ce | 202,000                     | 202,000                         | 198,771                       | 200,191     |
| Vehicle Expense              |    | 15,000                      | 16,640                          | 5,909                         | 7,797       |
| Utilities                    |    | 628,507                     | 571,370                         | 415,367                       | 609,197     |
| Tele/Communications          |    | 225,855                     | 225,855                         | 193,122                       | 267,464     |
| Miscellaneous                |    | 400,000                     | 588,678                         | 348,937                       | 401,058     |
| Foundation Paid Expense      |    | 2,000                       | -                               | 2,447                         | -           |
| Clearing Account             |    | 1,000                       | -                               | -<br>-                        | -           |
| Scholarship Expense          |    | 75,000                      | 11,200                          | 71,163                        | 74,752      |
| Faculty Development          |    | 10,000                      | 25,000                          | 10,893                        | 25,000      |
| •                            |    |                             |                                 |                               |             |

| Revenue over Expenses        | \$<br>543,846.09 \$ | 803,004.00 \$ | 2,749,801.00 \$ | 418,318.59 |
|------------------------------|---------------------|---------------|-----------------|------------|
| Total Expenses               | 16,756,443          | 18,174,084    | 15,173,111      | 17,088,043 |
| Debt Princ & Interest        | 300,000             | 272,657       | 264,323         | 53,633     |
| Interfund Transfers          | 18,400              | 18,400        | -               | -          |
| Capital                      | 50,000              | 15,527        | 84,857          | 27,871     |
| Instit. Commit.to Word & Mot | 3,040               | 3,040         | -               | -          |
| Instit. Commit.to Fine Arts  | 6,175               | 6,175         | -               | 6,500      |
| Commitment to ABE            | 20,000              | 20,000        | -               | 20,000     |
| Instit. Match for Grants     | 75,000              | 74,100        | 32,662          | 58,141     |