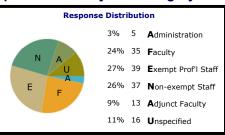

\*Job Category response distributions have been rounded and may not total 100%. Please also note that data will not populate where there are fewer than five respondents.