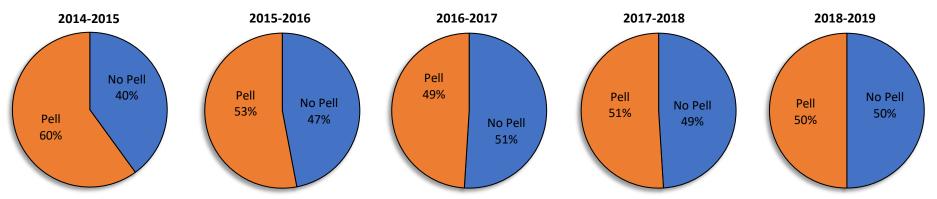

| FTFT Receiving Federal Grant Aid |                 |         |         |         |         |         |         |         |                | % Change        |              |              |
|----------------------------------|-----------------|---------|---------|---------|---------|---------|---------|---------|----------------|-----------------|--------------|--------------|
|                                  | 2009-           | 2010-   | 2011-   | 2012-   | 2013-   | 2014-   | 2015-   | 2016-   | 2017-          | 2018-           | 2009-2010 to | 2017-2018 to |
|                                  | 2010            | 2011    | 2012    | 2013    | 2014    | 2015    | 2016    | 2017    | 2018           | 2019            | 2018-2019    | 2018-2019    |
| Aid                              |                 |         |         |         |         |         |         |         |                |                 |              |              |
| Percent Receiving                | 57%             | 61%     | 58%     | 61%     | 57%     | 60%     | 53%     | 49%     | 51%            | 50%             |              |              |
| Average Amount                   | \$4,422         | \$4,289 | \$4,053 | \$4,344 | \$4,006 | \$4,022 | \$4,045 | \$4,462 | <b>\$4,319</b> | <b>\$4,61</b> 0 | 4.3%         | 6.7%         |
| Pell Grant                       |                 |         |         |         |         |         |         |         |                |                 |              |              |
| Percent Receiving                | 56%             | 61%     | 57%     | 58%     | 57%     | 60%     | 53%     | 49%     | 51%            | 50%             |              |              |
| Average Amount                   | <b>\$4,</b> 057 | \$3,993 | \$3,933 | \$4,103 | \$3,928 | \$3,944 | \$3,970 | \$4,325 | \$4,230        | \$4,443         | 9.5%         | 5.0%         |
| Grant Aid                        |                 |         |         |         |         |         |         |         |                |                 |              |              |
| Percent Receiving                | 24%             | 22%     | 10%     | 11%     | 9%      | 11%     | 13%     | 20%     | 16%            | 24%             |              |              |
| Average Amount                   | \$1,180         | \$938   | \$787   | \$2,197 | \$697   | \$707   | \$360   | \$338   | \$280          | \$377           | -68.1%       | 34.6%        |

First-Time, Full-Time Students Receiving Pell by Fiscal Year

Source: IPEDS Financial Aid