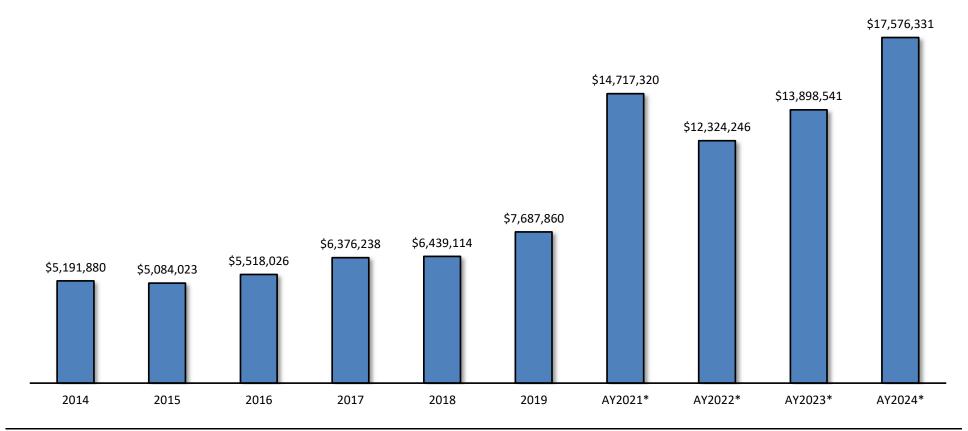

#### 10.1 ECC Foundation Assets

% Change

|              | 2014        | 2015        | 2016        | 2017        | 2018        | 2019        | AY2021*      | AY2022*      | AY2023*      | AY2024*      | 2014-<br>AY2024* | AY2023-<br>AY2024* |
|--------------|-------------|-------------|-------------|-------------|-------------|-------------|--------------|--------------|--------------|--------------|------------------|--------------------|
| Total Assets | \$5,191,880 | \$5,084,023 | \$5,518,026 | \$6,376,238 | \$6,439,114 | \$7,687,860 | \$14,717,320 | \$12,324,246 | \$13,898,541 | \$17,576,331 | 238.5%           | 26.5%              |

#### **Foundation Assets**

Source: ECC Foundation

<sup>\*</sup>Foundation office switched from reporting financial figures by calendar year to academic year in 2020.