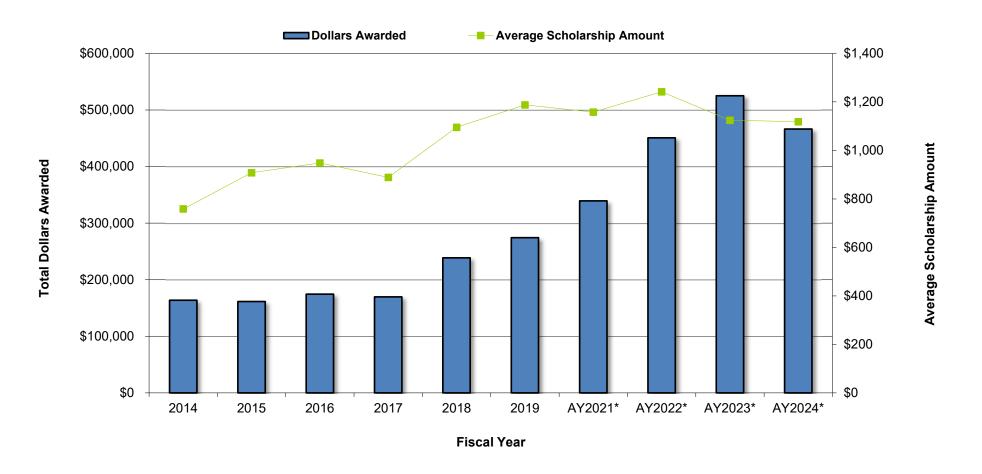

### 10.2 ECC Foundation Scholarships

% Change

|                            |           |           |           |           |           |           |           |           |           |           | 2014-   | AY2023- |
|----------------------------|-----------|-----------|-----------|-----------|-----------|-----------|-----------|-----------|-----------|-----------|---------|---------|
|                            | 2014      | 2015      | 2016      | 2017      | 2018      | 2019      | AY2021*   | AY2022*   | AY2023*   | AY2024*   | AY2024* | AY2024* |
| Dollars Awarded            | \$163,838 | \$161,605 | \$174,500 | \$169,800 | \$238,750 | \$274,400 | \$339,323 | \$450,763 | \$525,110 | \$466,313 | 184.6%  | -11.2%  |
| Number of Recipients       | 216       | 178       | 184       | 191       | 218       | 231       | 293       | 363       | 467       | 417       | 93.1%   | -10.7%  |
| Average Scholarship Amount | \$759     | \$908     | \$948     | \$889     | \$1,095   | \$1,188   | \$1,158   | \$1,242   | \$1,124   | \$1,118   | 47.4%   | -0.5%   |

Source: ECC Foundation

<sup>\*</sup>Foundation office switched from reporting financial figures by calendar year to academic year in 2020.