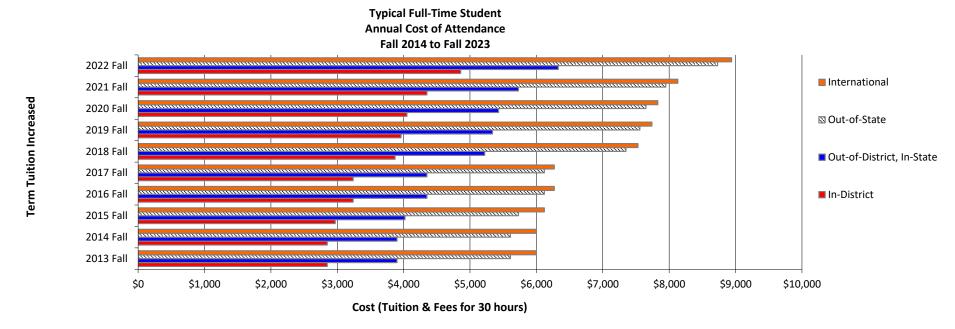

## 7.2 Annual Cost of Attendance for a Typical Full-Time Student\*

|                                                 |                                                                                                                                                                                                                                                                                                                                                                                                                                                                                                                                                                                                                                                                                                                              |            |            |            |            |            |            |            | % Change   |                   |              |              |
|-------------------------------------------------|------------------------------------------------------------------------------------------------------------------------------------------------------------------------------------------------------------------------------------------------------------------------------------------------------------------------------------------------------------------------------------------------------------------------------------------------------------------------------------------------------------------------------------------------------------------------------------------------------------------------------------------------------------------------------------------------------------------------------|------------|------------|------------|------------|------------|------------|------------|------------|-------------------|--------------|--------------|
|                                                 | Term Tuition 2014 2015 2016 2017 2018 2019 2020 2021 2022 2023 2014 Fall to 2022 Fall to   Fall Fall Fall Fall Fall Fall Fall Fall Fall 2023 Fall </th |            |            |            |            |            |            |            |            |                   |              |              |
|                                                 | 2014                                                                                                                                                                                                                                                                                                                                                                                                                                                                                                                                                                                                                                                                                                                         | 2015       | 2016       | 2017       | 2018       | 2019       | 2020       | 2021       | 2022       | 2023              | 2014 Fall to | 2022 Fall to |
|                                                 | Fall                                                                                                                                                                                                                                                                                                                                                                                                                                                                                                                                                                                                                                                                                                                         | Fall       | Fall       | Fall       | Fall       | Fall       | Fall       | Fall       | Fall       | Fall              | 2023 Fall    | 2023 Fall    |
| Full-Time Student (Tuition & Fees for 30 Hours) |                                                                                                                                                                                                                                                                                                                                                                                                                                                                                                                                                                                                                                                                                                                              |            |            |            |            |            |            |            |            |                   |              |              |
| In-District                                     | \$2,850.00                                                                                                                                                                                                                                                                                                                                                                                                                                                                                                                                                                                                                                                                                                                   | \$2,850.00 | \$2,970.00 | \$3,240.00 | \$3,240.00 | \$3,870.00 | \$3,960.00 | \$4,050.00 | \$4,350.00 | <b>\$4,860.00</b> | 70.5%        | 11.7%        |
| Out-of-District, In-State                       | \$3,900.00                                                                                                                                                                                                                                                                                                                                                                                                                                                                                                                                                                                                                                                                                                                   | \$3,900.00 | \$4,020.00 | \$4,350.00 | \$4,350.00 | \$5,220.00 | \$5,340.00 | \$5,430.00 | \$5,730.00 | \$6,330.00        | 62.3%        | 10.5%        |
| Out-of-State                                    | \$5,610.00                                                                                                                                                                                                                                                                                                                                                                                                                                                                                                                                                                                                                                                                                                                   | \$5,610.00 | \$5,730.00 | \$6,120.00 | \$6,120.00 | \$7,350.00 | \$7,560.00 | \$7,650.00 | \$7,950.00 | \$8,730.00        | 55.6%        | 9.8%         |
| International                                   | \$6,000.00                                                                                                                                                                                                                                                                                                                                                                                                                                                                                                                                                                                                                                                                                                                   | \$6,000.00 | \$6,120.00 | \$6,270.00 | \$6,270.00 | \$7,530.00 | \$7,740.00 | \$7,830.00 | \$8,130.00 | <b>\$8,940.00</b> | 49.0%        | 10.0%        |

Source: Admissions Office

\* Based on Tier 1 rates only. Some programs have differing rates of tuition; please see ECC website for additional tuition and fees information