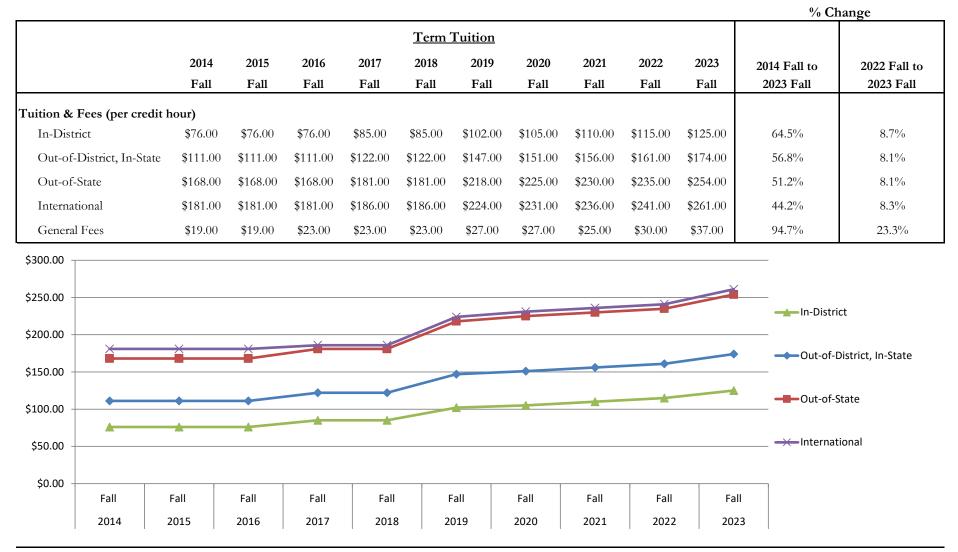

## Tuition & Fees

7.1 Tuition & Fees\*

Source: Admissions Office

\* Tier 1 rates only. Some programs have differing rates of tuition; please see ECC website for additional tuition and fees information