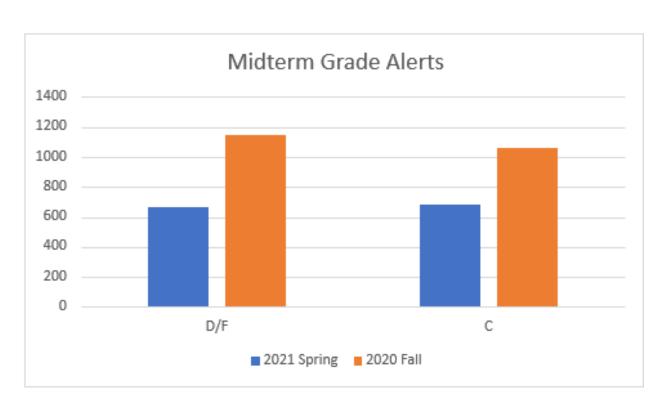

## Fall 2020

| Staff Initiated Alert Type                          | Number     | r Followed Up | Closed |
|-----------------------------------------------------|------------|---------------|--------|
| Academic Concern                                    | 570        | 489           | 155    |
| Referral to Access Services                         | 1          | 1             | 0      |
| Referral to Counseling                              | 31         | 26            | 20     |
| Referral to Financial Aid^                          | 0          | 0             | 0      |
| Referral to Learning Center/Student Success Center/ | 7          | 7             | 2      |
| Sporadic Attendance                                 | 137        | 79            | 31     |
| Success Skills^                                     | 6          | 6             | 2      |
| Technology Assistance                               | 4          | 4             | 1      |
| Referral to Career Services                         | 1          | 1             | 0      |
| Total                                               | <b>757</b> | 613           | 211    |
| Unique Students                                     | 430        |               |        |
| Automatic Alert Type                                | Total      |               |        |
| LMS Login > 8 days                                  | 424        |               |        |
| Midterm C/D/F                                       | 2196       |               |        |